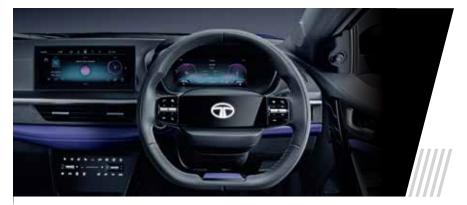

### 2-SPOKE STEERING WHEEL WITH ILLUMINATED LOGO

Steer your passion that keeps your glow on

### NEXT-GEN TOUCH PANEL

Great possibilities, just a touch away