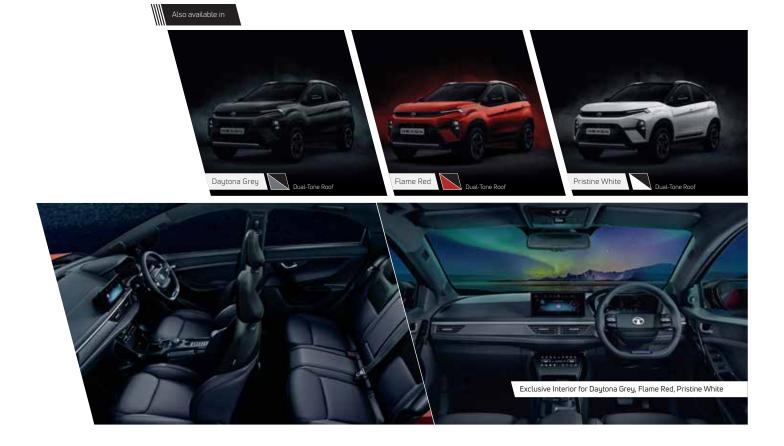

# DUAL TONE ROOF A colour palette for your car with a shade of you

- Upper Triangle represents roof colour Lower Triangle represents body colour
- Fearless comes with Black roof
- . Creative comes with White roof option

ars.tatamotors.com/suv/nexon | 🖁 /officialtatamotorscars | 🖞 /TataMotors\_Car | 🐯 /tatanexonofficial | 🖸 /tatamotorsgroup | Download the ConnectNext App | 🝱 | Download the Tata Motors' Connected-car App, iRA. | 🖼 🕞