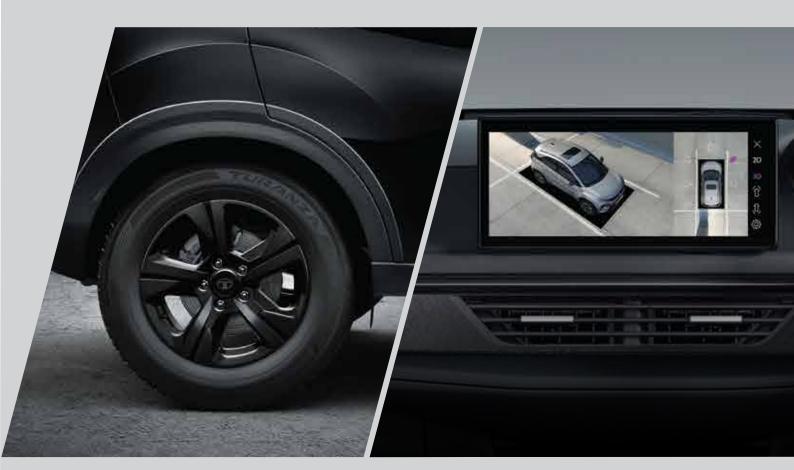

### DIAMOND CUT ALLOY WHEELS WITH AERO INSERTS

Evokes emotion whenever in motion

**R16 ALLOY WHEELS** 

360° HIGH DEFINITION SURROUND VIEW SYSTEM WITH A BLIND VIEW MONITOR