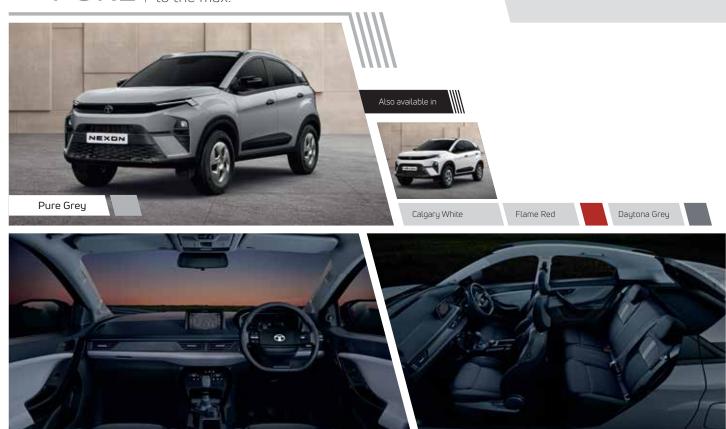

### PURE | Minimalism pushed to the max.

# DUAL TONE ROOF A colour palette for your car with a shade of you

- Upper Triangle represents roof colour Lower Triangle represents body colour
- Fearless comes with Black roof
- . Creative comes with White roof option

ars.tatamotors.com/suv/nexon | 🖁 /officialtatamotorscars | 🖞 /TataMotors\_Car | 🐯 /tatanexonofficial | 🖸 /tatamotorsgroup | Download the ConnectNext App | 🝱 | Download the Tata Motors' Connected-car App, iRA. | 🖼 🕞