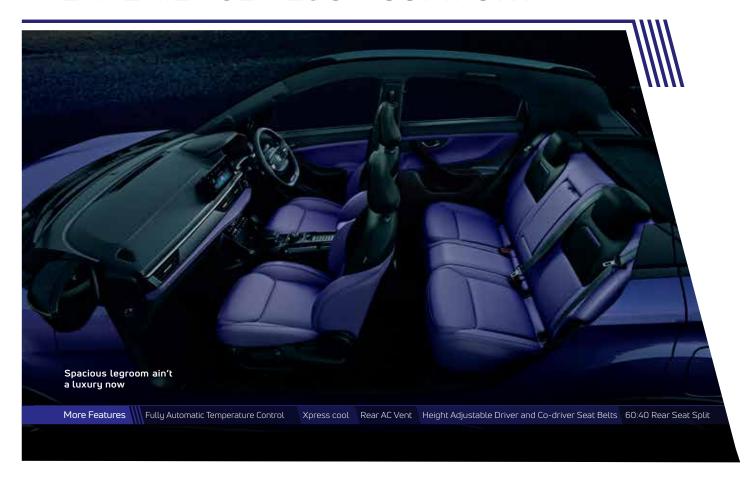

#### PREMIUM BENECKE-KALIKO™ VENTILATED LEATHERETTE SEATS

Lounge into salon like cool luxury

#### 382 L BOOT SPACE

There's a universe in you and an equally spacious boot