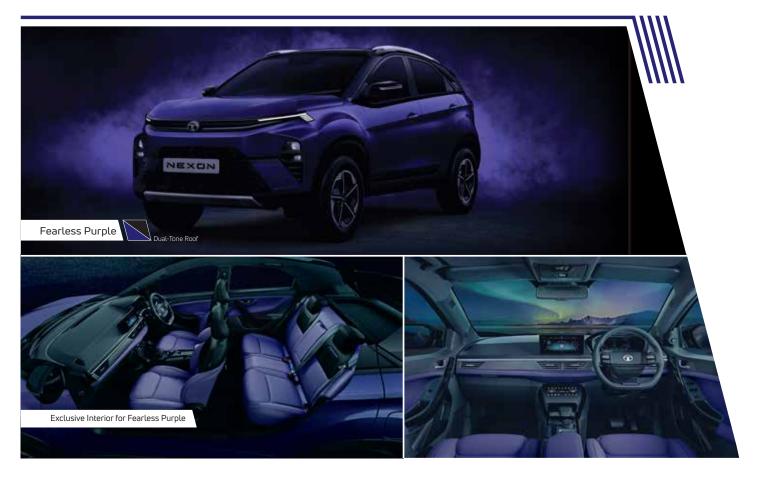

# FEARLESS | Top notch performance to conquer every road.

\*AMT is available in Smart + only. \*\*Diesel option starts fromSmart + and Smart +S.

| Persona  | Calgary<br>White | Pristine<br>White | Daytona<br>Grey | Flame<br>Red | Pure<br>Grey | Creative<br>Ocean | Fearless<br>Purple | Atlas<br>Black |
|----------|------------------|-------------------|-----------------|--------------|--------------|-------------------|--------------------|----------------|
| Smart    |                  | _                 |                 |              | _            | _                 | _                  | _              |
| Pure     |                  | _                 |                 |              |              | _                 | _                  | _              |
| Creative | _                | _<br>_            |                 |              | _<br>_       |                   | _                  |                |
| Fearless | _                |                   |                 |              | _            | _                 |                    |                |

- Upper Triangle represents roof colour Lower Triangle represents body colour
- Fearless comes with Black roof
- . Creative comes with White roof option

ars.tatamotors.com/suv/nexon | 🖁 /officialtatamotorscars | 🖞 /TataMotors\_Car | 🐯 /tatanexonofficial | 🖸 /tatamotorsgroup | Download the ConnectNext App | 🝱 | Download the Tata Motors' Connected-car App, iRA. | 🖼 🕞