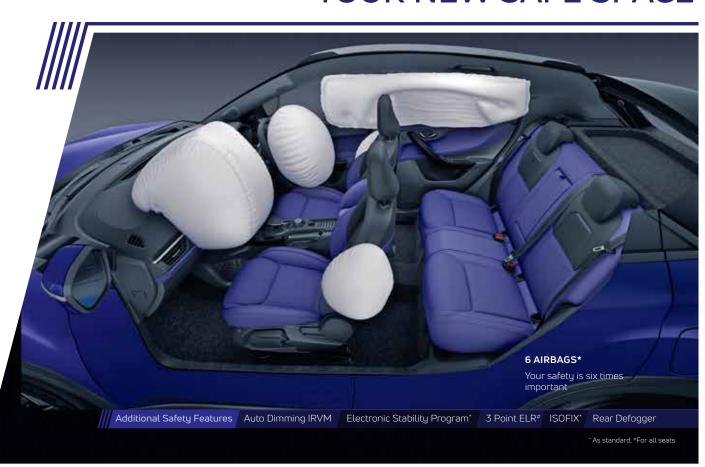

# DIAMOND CUT ALLOY WHEELS WITH AERO INSERTS

Evokes emotion whenever in motion



### X FACTOR TAILLAMP WITH WELCOME AND GOODBYE FUNCTION

Matches your X-factor of etiquette and chivalry



### 2-SPOKE STEERING WHEEL WITH ILLUMINATED LOGO

Steer your passion that keeps your glow on



### NEXT-GEN TOUCH PANEL

Great possibilities, just a touch away

### GRAND FLOOR CONSOLE WITH LEATHERETTE ARMREST

Rule your comfort within an arm's reach



# EXPERIENCE PLUSH **COMFORT**



#### PREMIUM BENECKE-KALIKO™ VENTILATED LEATHERETTE SEATS

Lounge into salon like cool luxury





#### COOLED GLOVE BOX

All things kept cool for Captain Cool

#### AIR-PURIFIER

Inhale pure air. Exhale worries.

#### 382 L BOOT SPACE

There's a universe in you and an equally spacious boot



### YOUR NEW SAFE SPACE



### **TECH TO STAY AHEAD**









drive inspired by you





### PERFORMANCE THAT EXCITES



# FEARLESS | Top notch performance to conquer every road.





# CREATIVE | A reimagined colourful driving experience.





### PURE | Minimalism pushed to the max.



# SMART | Simple, made capable.









#DARK THEMED DASHBOARD

\*Available in Creative -, Creative - S, Fearless and Fearless + S



7-SPEED WET CLUTCH INTELLIGENT DCA WITH MONOSTABLE SHIFTER & PADDLE SHIFTER

**SUNROOF** 



**R16 ALLOY WHEELS** 

360° HIGH DEFINITION SURROUND VIEW SYSTEM WITH A BLIND VIEW MONITOR

### PERSONA WALK





FEARLESS (Additional over Creative +) #DARK 4 Tweeters and 4 Speakers
 Air Purifier with Dust Sensors
 Wireless Charger Front Fog Lamps with Cornering Grand Floor Console with Armrest One-shot