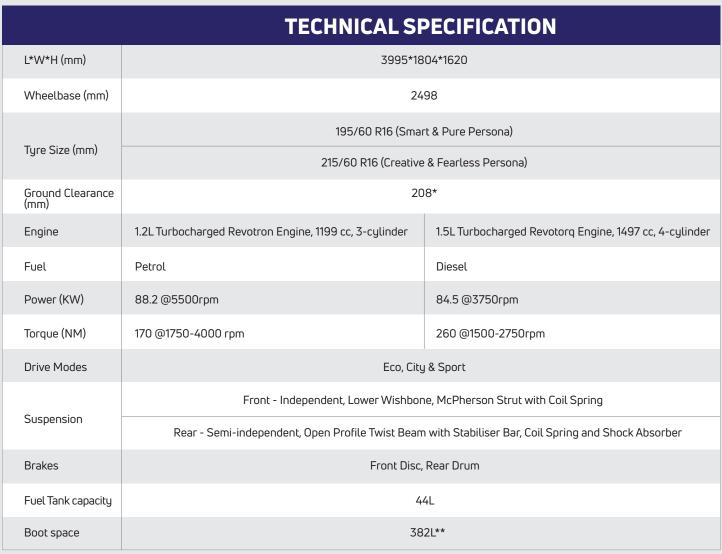

#### 382 L BOOT SPACE

There's a universe in you and an equally spacious boot

• Emergency Call & Breakdown Call
• Remote Vehicle Controls like Remote Engine Start/Stop

Vehicle Diagnostic ReportsWeather Updates

Voice Assisted Electric Sunroof SubWoofer\*

\*This varies as per variant \*\*Bootspace as per ISO V215