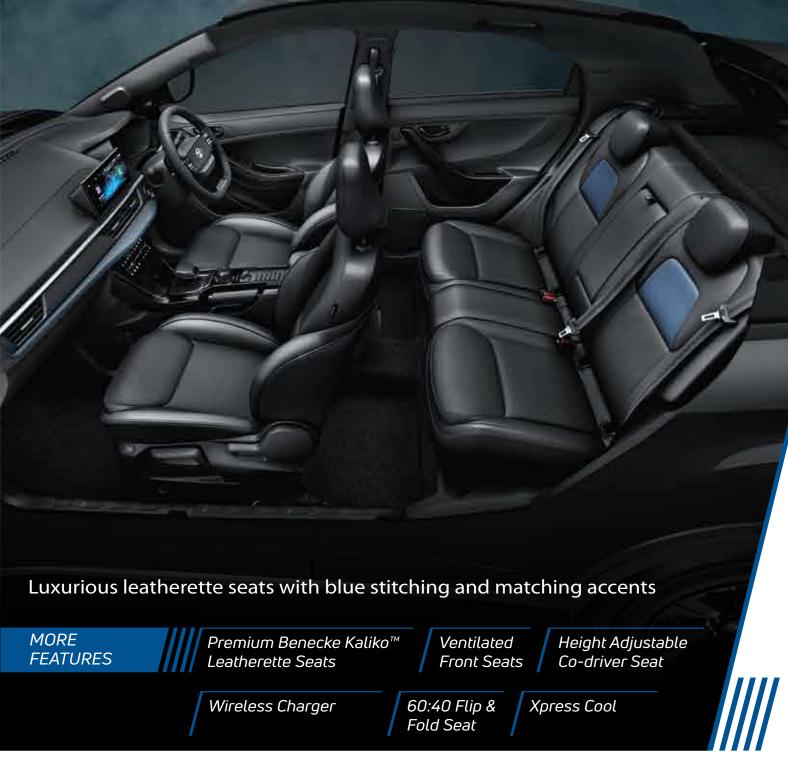

#### PREMIUM BENECKE-KALIKO™ VENTILATED LEATHERETTE SEATS

Lounge into salon like cool luxury