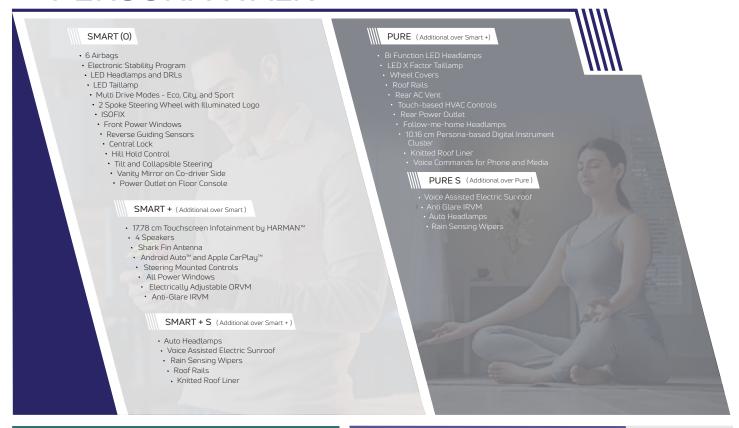

# SMART | Simple, made capable.

#DARK THEMED DASHBOARD

\*Available in Creative -, Creative - S, Fearless and Fearless + S

7-SPEED WET CLUTCH INTELLIGENT DCA WITH MONOSTABLE SHIFTER & PADDLE SHIFTER

**SUNROOF** 

### PURE | Minimalism pushed to the max.