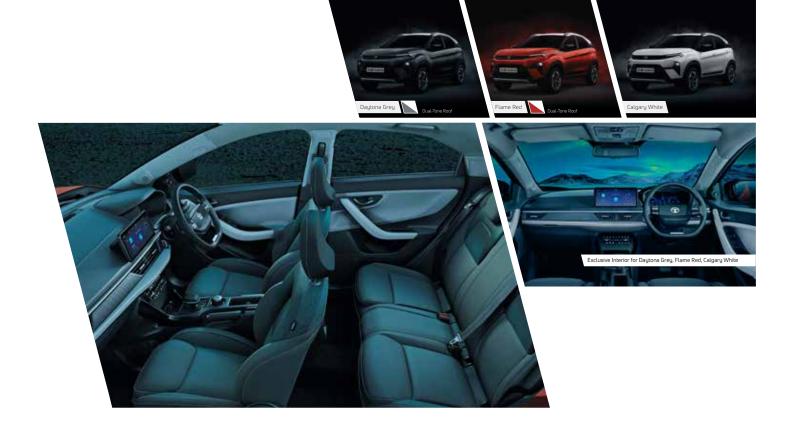

# DUAL TONE ROOF A colour palette for your car with a shade of you

- Upper Triangle represents roof colour Lower Triangle represents body colour
- Fearless comes with Black roof
- . Creative comes with White roof option

ars.tatamotors.com/suv/nexon | 🖁 /officialtatamotorscars | 🖞 /TataMotors\_Car | 🐯 /tatanexonofficial | 🖸 /tatamotorsgroup | Download the ConnectNext App | 🝱 | Download the Tata Motors' Connected-car App, iRA. | 🖼 🕞