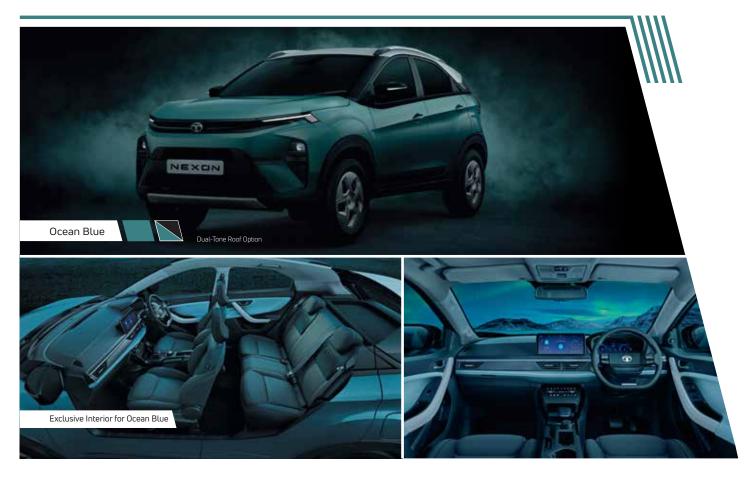

# DUAL TONE ROOF A colour palette for your car with a shade of you

- Upper Triangle represents roof colour Lower Triangle represents body colour
- Fearless comes with Black roof
- . Creative comes with White roof option

ars.tatamotors.com/suv/nexon | 🖁 /officialtatamotorscars | 🖞 /TataMotors\_Car | 🐯 /tatanexonofficial | 🖸 /tatamotorsgroup | Download the ConnectNext App | 🝱 | Download the Tata Motors' Connected-car App, iRA. | 🖼 🕞