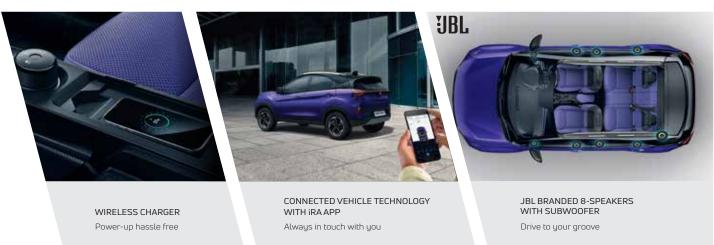

• Emergency Call & Breakdown Call
• Remote Vehicle Controls like Remote Engine Start/Stop

Vehicle Diagnostic ReportsWeather Updates

Voice Assisted Electric Sunroof SubWoofer\*

\*This varies as per variant \*\*Bootspace as per ISO V215