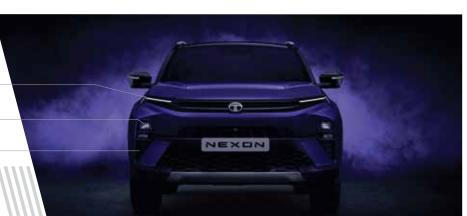

### BI-FUNCTION FULL LED LAMP

See beyond the natural light

#### AIR CURTAIN

Moves like magic, it's so aerodynamic