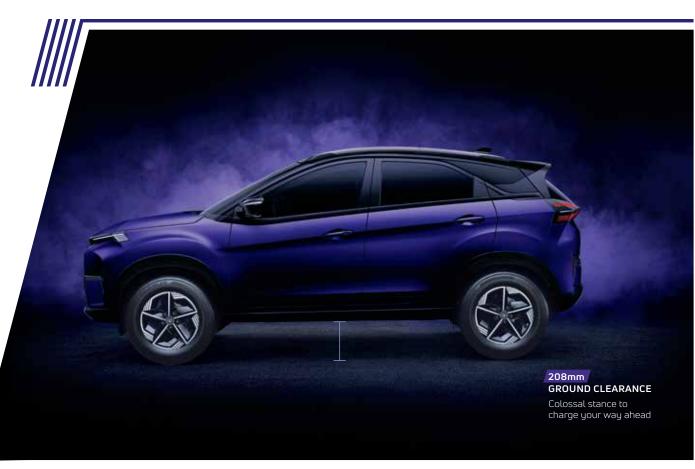

TAILLAMP WITH WELCOME AND GOODBYE FUNCTION

Matches your X-factor of etiquette and chivalry



### 2-SPOKE STEERING WHEEL WITH ILLUMINATED LOGO

Steer your passion that keeps your glow on



### NEXT-GEN TOUCH PANEL

Great possibilities, just a touch away

### GRAND FLOOR CONSOLE WITH LEATHERETTE ARMREST

Rule your comfort within an arm's reach



# EXPERIENCE PLUSH **COMFORT**



#### PREMIUM BENECKE-KALIKO™ VENTILATED LEATHERETTE SEATS

Lounge into salon like cool luxury





#### COOLED GLOVE BOX

All things kept cool for Captain Cool

#### AIR-PURIFIER

Inhale pure air. Exhale worries.

#### 382 L BOOT SPACE

There's a universe in you and an equally spacious boot



### YOUR NEW SAFE SPACE



### **TECH TO STAY AHEAD**









drive inspired by you





### PERFORMANCE THAT EXCITES



# FEARLESS | Top notch performance to conquer every road.





# CREATIVE | A reimagined colourful driving experience.





### PURE | Minimalism pushed to the max.



# SMART | Simple, made capable.









#DARK THEMED DASHBOARD

\*Available in Creative -, Creative - S, Fearless and Fearless + S



7-SPEED WET CLUTCH INTELLIGENT DCA WITH MONOSTABLE SHIFTER & PADDLE SHIFTER

**SUNROOF** 



**R16 ALLOY WHEELS** 

360° HIGH DEFINITION SURROUND VIEW SYSTEM WITH A BLIND VIEW MONITOR

### PERSONA WALK





FEARLESS (Additional over Creative +) #DARK 4 Tweeters and 4 Speakers
 Air Purifier with Dust Sensors
 Wireless Charger Front Fog Lamps with Cornering Grand Floor Console with Armrest One-shot Up and Down Window - (Driver side) 60:40 Flip & Fold Seat Power Outlet in Boo FEARLESS + S (Add