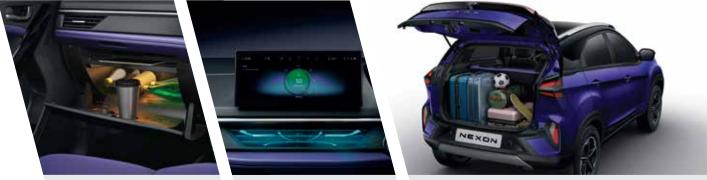

#### COOLED GLOVE BOX

All things kept cool for Captain Cool

#### AIR-PURIFIER

Inhale pure air. Exhale worries.

#### 382 L BOOT SPACE

There's a universe in you and an equally spacious boot