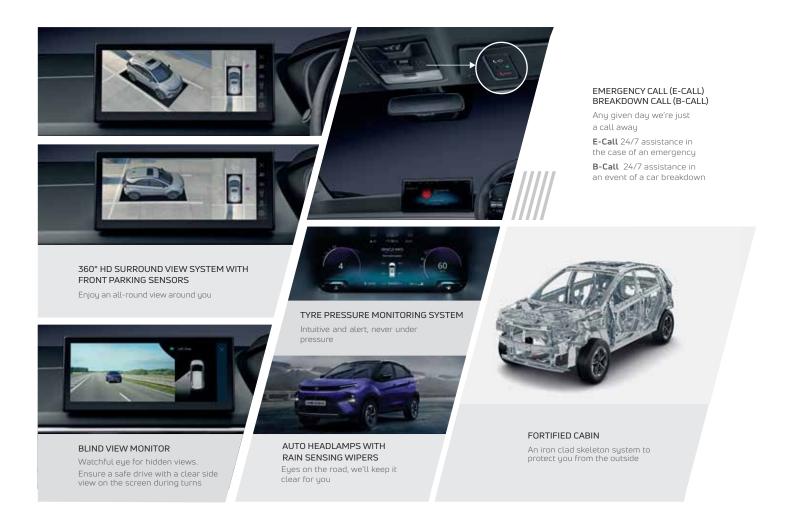

**R16 ALLOY WHEELS** 

360° HIGH DEFINITION SURROUND VIEW SYSTEM WITH A BLIND VIEW MONITOR

• Emergency Call & Breakdown Call
• Remote Vehicle Controls like Remote Engine Start/Stop

Vehicle Diagnostic ReportsWeather Updates

Voice Assisted Electric Sunroof SubWoofer\*

\*This varies as per variant \*\*Bootspace as per ISO V215