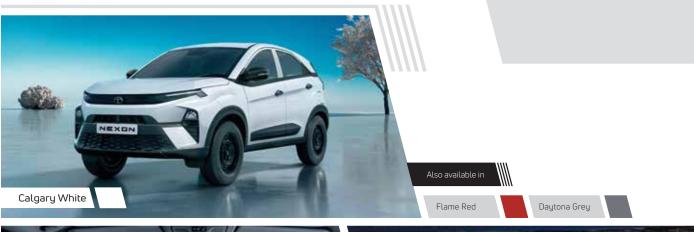

\*AMT is available in Smart + only. \*\*Diesel option starts fromSmart + and Smart +S.

| Persona  | Calgary<br>White | Pristine<br>White | Daytona<br>Grey | Flame<br>Red | Pure<br>Grey | Creative<br>Ocean | Fearless<br>Purple | Atlas<br>Black |
|----------|------------------|-------------------|-----------------|--------------|--------------|-------------------|--------------------|----------------|
| Smart    |                  | _                 |                 |              | _            | _                 | _                  | _              |
| Pure     |                  | _                 |                 |              |              | _                 | _                  | _              |
| Creative | _                | _<br>_            |                 |              | _<br>_       |                   | _                  |                |
| Fearless | _                |                   |                 |              | _            | _                 |                    |                |