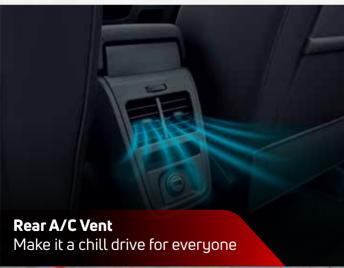

#### All features of Adventure

- · Electric Sunroof
- Grand Console with Armrest
- Rear AC vents
- Auto Headlamps
- · Rain Sensing Wipers
- · Driver Seat Height Adjustment
- Roof Rails
- Shark Fin
- Rear A type USB

#### All features of Adventure

- Floating 26.03 cm Infotainment
- Wireless Android Auto and Apple CarPlay
- 2 Tweeters
- Fully Automatic Temperature Control
- Projector Headlamps
- · LED DRLs
- LED Tail Lamps
- Front Fog Lamps
- Push Button Start/Stop with PEPS
- Driver Seat Height Adjustment
- Grand Console with Armrest
- Rear AC Vents
- · Reverse Parking Camera
- Cruise Control (Petrol)
- R15 Hyper Style Wheels
- Xpress Cool
- Rear Defogger
- · Rear Wiper and Wash
- · One Touch Down Driver Window
- A Pillar Black Tape
- · Front A and Fast C type USB
- Rear A type USB
- · Cooled Glove Box
- Shark Fin