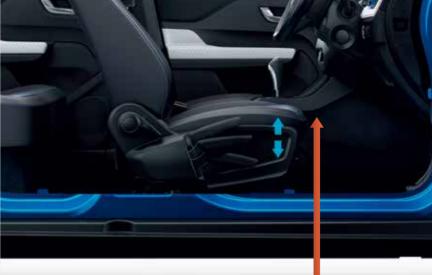

**High Seating With Height Adjustable Driver Seat** for a commanding driving position and better visibility

The PUNCH iCNG is powered by a 1.2L engine that offers incredible performance. The advanced iCNG technology delivers a perfect combination of power and pickup that is bound to make you go OMG! it's CNG!