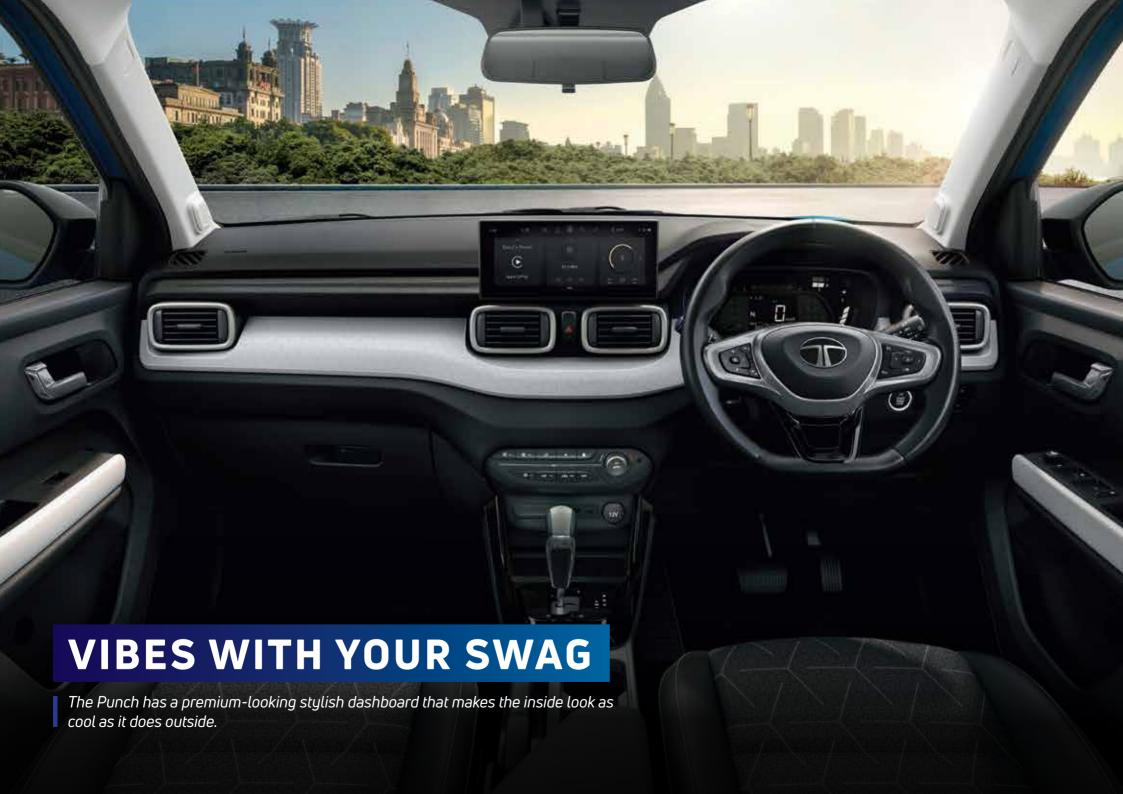

**High Seating With Height Adjustable Driver Seat** for a commanding driving position and better visibility









































The PUNCH iCNG is powered by a 1.2L engine that offers incredible performance. The advanced iCNG technology delivers a perfect combination of power and pickup that is bound to make you go OMG! it's CNG!







# SINGLE **ADVANCED ECU**

For effortless shifting between CNG and petrol mode while maintaining higher fuel efficiency.



## DIRECT START **IN CNG**

Quit switching modes manually. Start your vehicle directly in the CNG mode.



# INNOVATIVE **TWIN CYLINDER TECHNOLOGY**

What makes the PUNCH iCNG truly stand apart is the intelligent placement of the twin CNG cylinders below the luggage area that allows for a big