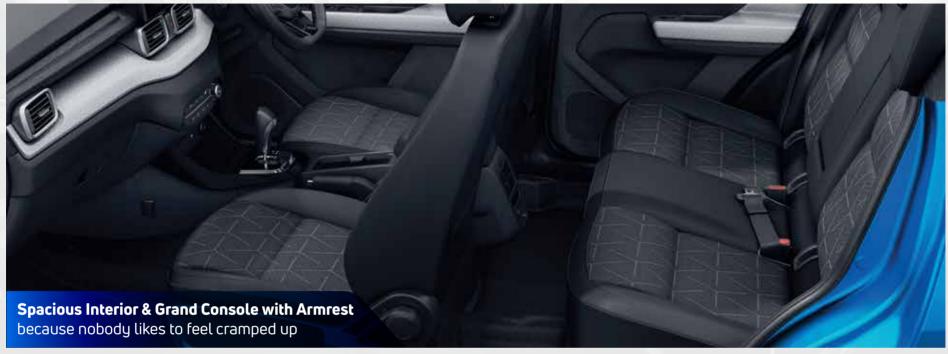

#### All features of Adventure

- · Electric Sunroof
- Grand Console with Armrest
- Rear AC vents
- Auto Headlamps
- · Rain Sensing Wipers
- · Driver Seat Height Adjustment
- Roof Rails
- Shark Fin
- Rear A type USB