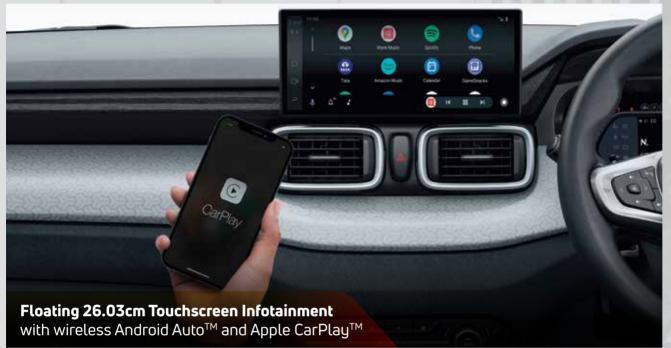

#### All features of Adventure

- Floating 26.03 cm Infotainment
- Wireless Android Auto and Apple CarPlay
- 2 Tweeters
- Fully Automatic Temperature Control
- Projector Headlamps
- · LED DRLs
- LED Tail Lamps
- Front Fog Lamps
- Push Button Start/Stop with PEPS
- Driver Seat Height Adjustment
- Grand Console with Armrest
- Rear AC Vents
- · Reverse Parking Camera
- Cruise Control (Petrol)
- R15 Hyper Style Wheels
- Xpress Cool
- Rear Defogger
- · Rear Wiper and Wash
- · One Touch Down Driver Window
- A Pillar Black Tape
- · Front A and Fast C type USB
- Rear A type USB
- · Cooled Glove Box
- Shark Fin