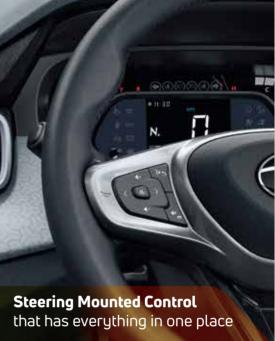

#### All features of Pure

- · Floating 8.89 cm Infotainment
- 4 Speakers
- Steering Mounted Controls
- All Power Windows
- · Central Remote locking with Flip Key
- Anti Glare IRVM
- USB Charging Port
- ORVM with Electrical Adjustment
- Parcel Tray
- Follow Me Home Headlamps
- Full Wheel Covers
- Body Colour ORVM, ODH