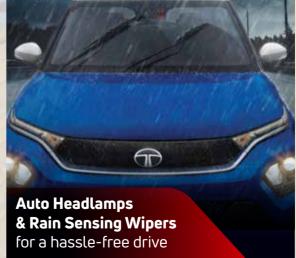

#### All features of Adventure

- · Electric Sunroof
- Grand Console with Armrest
- Rear AC vents
- Auto Headlamps
- · Rain Sensing Wipers
- · Driver Seat Height Adjustment
- Roof Rails
- Shark Fin
- Rear A type USB

## All features of Accomplished +

- Electric Sunroof with Voice Assist
- Auto Headlamps
- · Rain Sensing Wipers
- Roof Rails

#### All features of Accomplished +

- Wireless Charger
- · R16 Diamond Cut Allou Wheels
- Auto Folding ORVMs
- iTPMS
- Roof Rails
- Auto Headlamps
- · Rain Sensing Wipers
- Puddle Lamps
- Rear Seat Arm Rest
- · Leather Steering & Gear Knob
- Driver One Touch Up Window with Anti-Pinch