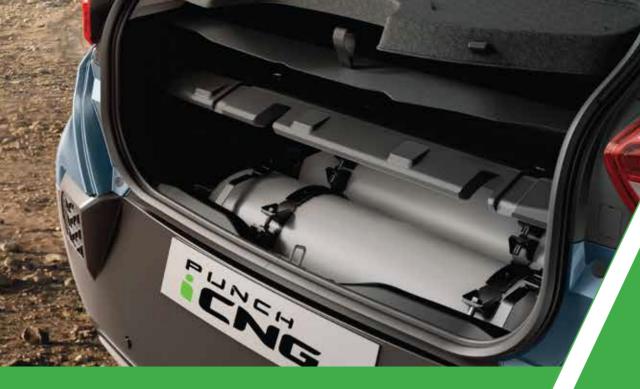

# INNOVATIVE **TWIN CYLINDER TECHNOLOGY**

What makes the PUNCH iCNG truly stand apart is the intelligent placement of the twin CNG cylinders below the luggage area that allows for a big boot space unlike any other CNG car.