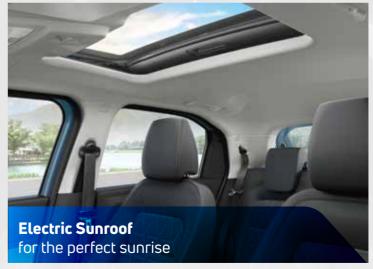

#### All features of Adventure

- · Electric Sunroof
- Grand Console with Armrest
- Rear AC vents
- Auto Headlamps
- · Rain Sensing Wipers
- · Driver Seat Height Adjustment
- Roof Rails
- Shark Fin
- Rear A type USB

## All features of Accomplished +

- Electric Sunroof with Voice Assist
- Auto Headlamps
- · Rain Sensing Wipers
- Roof Rails