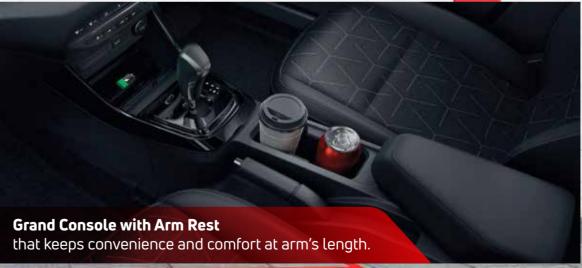

#### All features of Adventure

- · Electric Sunroof
- Grand Console with Armrest
- Rear AC vents
- Auto Headlamps
- · Rain Sensing Wipers
- · Driver Seat Height Adjustment
- Roof Rails
- Shark Fin
- Rear A type USB

#### All features of Adventure

- Floating 26.03 cm Infotainment
- Wireless Android Auto and Apple CarPlay
- 2 Tweeters
- Fully Automatic Temperature Control
- Projector Headlamps
- · LED DRLs
- LED Tail Lamps
- Front Fog Lamps
- Push Button Start/Stop with PEPS
- Driver Seat Height Adjustment
- Grand Console with Armrest
- Rear AC Vents
- · Reverse Parking Camera
- Cruise Control (Petrol)
- R15 Hyper Style Wheels
- Xpress Cool
- Rear Defogger
- · Rear Wiper and Wash
- · One Touch Down Driver Window
- A Pillar Black Tape
- · Front A and Fast C type USB
- Rear A type USB
- · Cooled Glove Box
- Shark Fin