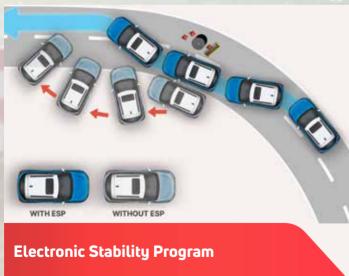

#### **PURE**

- Dual Airbag
- Electronic Stability program
- · Rear Parking Sensor
- ISOFIX Provision
- Central Locking with Key
- · Front Power Windows
- · Tilt Steering
- 90-Degree Door opening
- · Rear Flat Floor
- · LED Indicators on ORVM
- · Black ODH and ORVM
- · 4" Digital Cluster
- · Door, Wheel Arch & Sill cladding
- IAC + ISS Technology (Petrol)