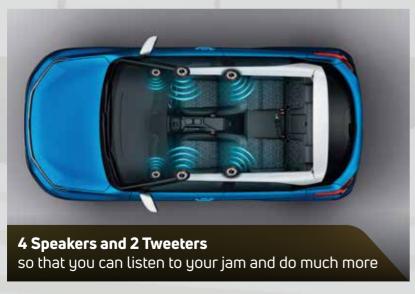

#### All features of Adventure

- Floating 17.78 cm Infotainment by Harman™
- 2 Tweeters
- · Wired Android Auto / Apple CarPlay
- · Reverse Parking Camera