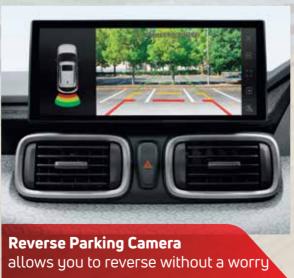

#### All features of Adventure

- Floating 17.78 cm Infotainment by Harman™
- 2 Tweeters
- · Wired Android Auto / Apple CarPlay
- · Reverse Parking Camera

#### All features of Adventure

- Floating 26.03 cm Infotainment
- Wireless Android Auto and Apple CarPlay
- 2 Tweeters
- Fully Automatic Temperature Control
- Projector Headlamps
- · LED DRLs
- LED Tail Lamps
- Front Fog Lamps
- Push Button Start/Stop with PEPS
- Driver Seat Height Adjustment
- Grand Console with Armrest
- Rear AC Vents
- · Reverse Parking Camera
- Cruise Control (Petrol)
- R15 Hyper Style Wheels
- Xpress Cool
- Rear Defogger
- · Rear Wiper and Wash
- · One Touch Down Driver Window
- A Pillar Black Tape
- · Front A and Fast C type USB
- Rear A type USB
- · Cooled Glove Box
- Shark Fin