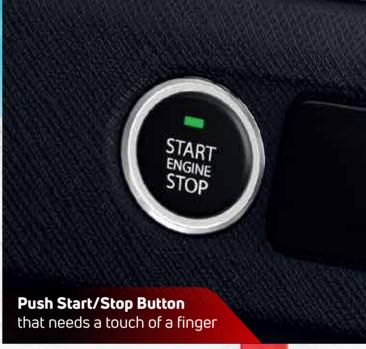

#### All features of Adventure Sunroof

- Floating 17.78 cm Infotainment by Harman™
- 2 Tweeters
- · Wired Android Auto / Apple CarPlay
- · Reverse Parking Camera
- Rear Wiper + Wash
- Push Button Start/Stop with PEPS
- Front A and Fast C type USB

#### All features of Adventure

- Floating 26.03 cm Infotainment
- Wireless Android Auto and Apple CarPlay
- 2 Tweeters
- Fully Automatic Temperature Control
- Projector Headlamps
- · LED DRLs
- LED Tail Lamps
- Front Fog Lamps
- Push Button Start/Stop with PEPS
- Driver Seat Height Adjustment
- Grand Console with Armrest
- Rear AC Vents
- · Reverse Parking Camera
- Cruise Control (Petrol)
- R15 Hyper Style Wheels
- Xpress Cool
- Rear Defogger
- · Rear Wiper and Wash
- · One Touch Down Driver Window
- A Pillar Black Tape
- · Front A and Fast C type USB
- Rear A type USB
- · Cooled Glove Box
- Shark Fin