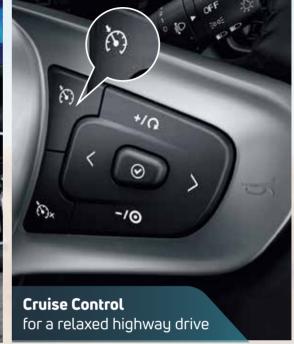

#### All features of Adventure

- Floating 26.03 cm Infotainment
- Wireless Android Auto and Apple CarPlay
- 2 Tweeters
- Fully Automatic Temperature Control
- Projector Headlamps
- · LED DRLs
- LED Tail Lamps
- Front Fog Lamps
- Push Button Start/Stop with PEPS
- Driver Seat Height Adjustment
- Grand Console with Armrest
- Rear AC Vents
- · Reverse Parking Camera
- Cruise Control (Petrol)
- R15 Hyper Style Wheels
- Xpress Cool
- Rear Defogger
- · Rear Wiper and Wash
- · One Touch Down Driver Window
- A Pillar Black Tape
- · Front A and Fast C type USB
- Rear A type USB
- · Cooled Glove Box
- Shark Fin