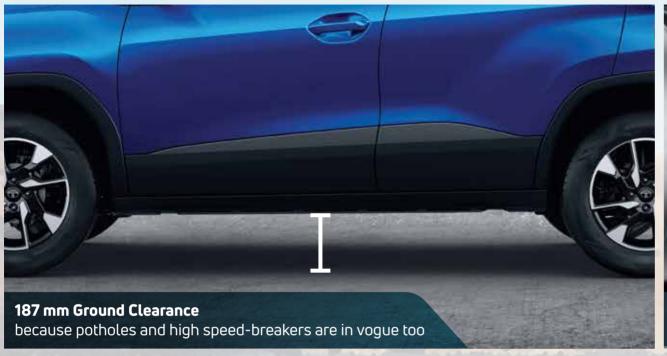

## AVAILABLE IN CAMO

|                               | TECHNICAL SPECIFICATION                                                                              | S                                                                                |  |  |  |  |
|-------------------------------|------------------------------------------------------------------------------------------------------|----------------------------------------------------------------------------------|--|--|--|--|
| Engine                        |                                                                                                      |                                                                                  |  |  |  |  |
| Туре                          | 1.2 l Revotron Petrol Engine 1.2 l Revotron CNG Engine                                               |                                                                                  |  |  |  |  |
| Fuel                          | Petrol                                                                                               | Petrol + CNG                                                                     |  |  |  |  |
| Capacity, Cylinders           | 1199 cc, 3-Cylinders                                                                                 |                                                                                  |  |  |  |  |
| Max Power: PS (kw) @rpm       | 87.8PS @ 6000 rpm (64.6 KW)                                                                          | CNG Mode - 73.5PS @ 6000 rpm (54KW)<br>Petrol Mode - 87.8PS @ 6000 rpm (64.6 KW) |  |  |  |  |
| Max Torque: Nm@rpm            | 115 Nm @ 3250 +/- 100 rpm                                                                            | CNG Mode - 103 Nm @ 3250 rpm<br>Petrol Mode - 115 Nm @ 3250 +/- 100 rpm          |  |  |  |  |
| Transmission                  |                                                                                                      |                                                                                  |  |  |  |  |
| Туре                          | 5-speed Manual/5-speed AMT                                                                           | 5-speed Manual                                                                   |  |  |  |  |
| Dimensions                    |                                                                                                      |                                                                                  |  |  |  |  |
| Length x Width x Height (mm)  | 3827 x 1742 x 1615                                                                                   |                                                                                  |  |  |  |  |
| Wheelbase (mm)                | 2445                                                                                                 |                                                                                  |  |  |  |  |
| Ground Clearance(Unladen)(mm) | 187                                                                                                  |                                                                                  |  |  |  |  |
| Boot Space (litre)            | 366 (as per ISO V215), 319 (as per ISO 210)                                                          | 210                                                                              |  |  |  |  |
| Brakes                        |                                                                                                      |                                                                                  |  |  |  |  |
| Front, Rear                   | Front (Disc); Rear (Drum)                                                                            |                                                                                  |  |  |  |  |
| Suspension                    |                                                                                                      |                                                                                  |  |  |  |  |
| Front                         | Independent, Lower Wishbone, Mcpherson Strut With Coil Spring                                        |                                                                                  |  |  |  |  |
| Rear                          | Semi-independent Twist Beam With Coil Spring And Shock Absorber                                      |                                                                                  |  |  |  |  |
| Wheels & Tyres                |                                                                                                      |                                                                                  |  |  |  |  |
| Туре                          | Steel Wheel With Wheel Covers / Hyper Style Wheels / Alloy Wheels                                    |                                                                                  |  |  |  |  |
| Size (mm)                     | Creative: 195/60 R16 (Radial-Tubeless) Pure / Adventure / Accomplished: 185/70 R15 (Radial-Tubeless) | Pure / Adventure / Accomplished:<br>185/70 R15 (Radial-Tubeless)                 |  |  |  |  |
| Spare (mm)                    | 185/70 R15 Steel Wheels                                                                              |                                                                                  |  |  |  |  |
| Fuel Tank                     |                                                                                                      |                                                                                  |  |  |  |  |
| Capacity (litres)             | 37                                                                                                   | Petrol: 37, CNG: 60 (Water Capacity)                                             |  |  |  |  |