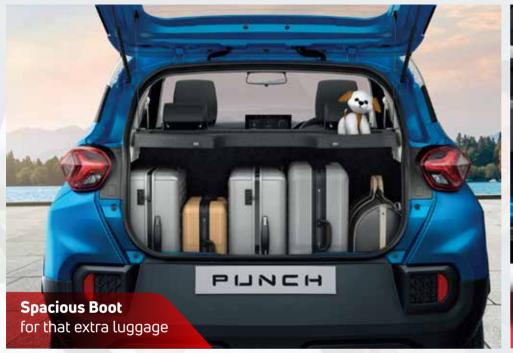

# INNOVATIVE **TWIN CYLINDER TECHNOLOGY**

What makes the PUNCH iCNG truly stand apart is the intelligent placement of the twin CNG cylinders below the luggage area that allows for a big boot space unlike any other CNG car.