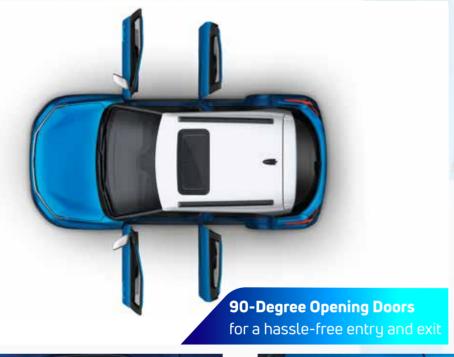

#### **PURE**

- Dual Airbag
- Electronic Stability program
- · Rear Parking Sensor
- ISOFIX Provision
- Central Locking with Key
- · Front Power Windows
- · Tilt Steering
- 90-Degree Door opening
- · Rear Flat Floor
- · LED Indicators on ORVM
- · Black ODH and ORVM
- · 4" Digital Cluster
- · Door, Wheel Arch & Sill cladding
- IAC + ISS Technology (Petrol)