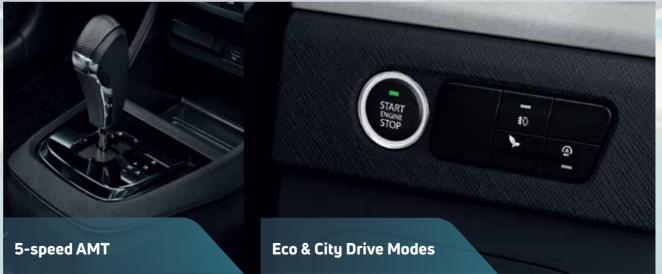

**High Seating With Height Adjustable Driver Seat** for a commanding driving position and better visibility









































The PUNCH iCNG is powered by a 1.2L engine that offers incredible performance. The advanced iCNG technology delivers a perfect combination of power and pickup that is bound to make you go OMG! it's CNG!







# SINGLE **ADVANCED ECU**

For effortless shifting between CNG and petrol mode while maintaining higher fuel efficiency.



## DIRECT START **IN CNG**

Quit switching modes manually. Start your vehicle directly in the CNG mode.



# INNOVATIVE **TWIN CYLINDER TECHNOLOGY**

What makes the PUNCH iCNG truly stand apart is the intelligent placement of the twin CNG cylinders below the luggage area that allows for a big boot space unlike any other CNG car.



## LEAK **DETECTION**

The iCNG Technology immediately detects a gas leak and switches from CNG to petrol mode.



# T