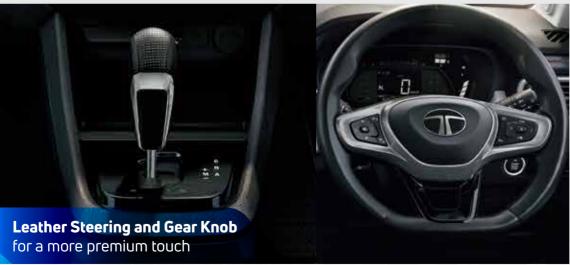

#### All features of Accomplished +

- Wireless Charger
- · R16 Diamond Cut Allou Wheels
- Auto Folding ORVMs
- iTPMS
- Roof Rails
- Auto Headlamps
- · Rain Sensing Wipers
- Puddle Lamps
- Rear Seat Arm Rest
- · Leather Steering & Gear Knob
- Driver One Touch Up Window with Anti-Pinch