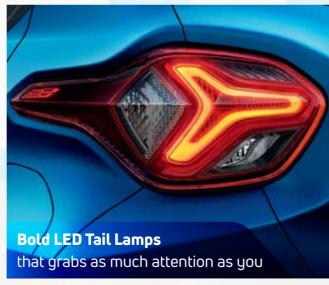

#### All features of Adventure

- Floating 26.03 cm Infotainment
- Wireless Android Auto and Apple CarPlay
- 2 Tweeters
- Fully Automatic Temperature Control
- Projector Headlamps
- · LED DRLs
- LED Tail Lamps
- Front Fog Lamps
- Push Button Start/Stop with PEPS
- Driver Seat Height Adjustment
- Grand Console with Armrest
- Rear AC Vents
- · Reverse Parking Camera
- Cruise Control (Petrol)
- R15 Hyper Style Wheels
- Xpress Cool
- Rear Defogger
- · Rear Wiper and Wash
- · One Touch Down Driver Window
- A Pillar Black Tape
- · Front A and Fast C type USB
- Rear A type USB
- · Cooled Glove Box
- Shark Fin