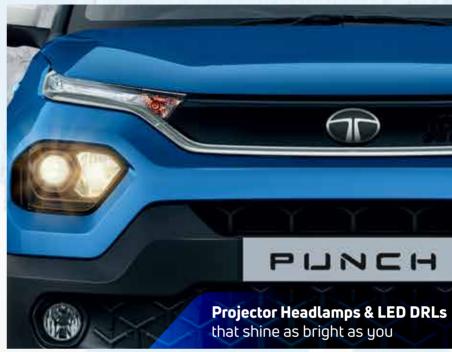

#### All features of Adventure

- Floating 26.03 cm Infotainment
- Wireless Android Auto and Apple CarPlay
- 2 Tweeters
- Fully Automatic Temperature Control
- Projector Headlamps
- · LED DRLs
- LED Tail Lamps
- Front Fog Lamps
- Push Button Start/Stop with PEPS
- Driver Seat Height Adjustment
- Grand Console with Armrest
- Rear AC Vents
- · Reverse Parking Camera
- Cruise Control (Petrol)
- R15 Hyper Style Wheels
- Xpress Cool
- Rear Defogger
- · Rear Wiper and Wash
- · One Touch Down Driver Window
- A Pillar Black Tape
- · Front A and Fast C type USB
- Rear A type USB
- · Cooled Glove Box
- Shark Fin