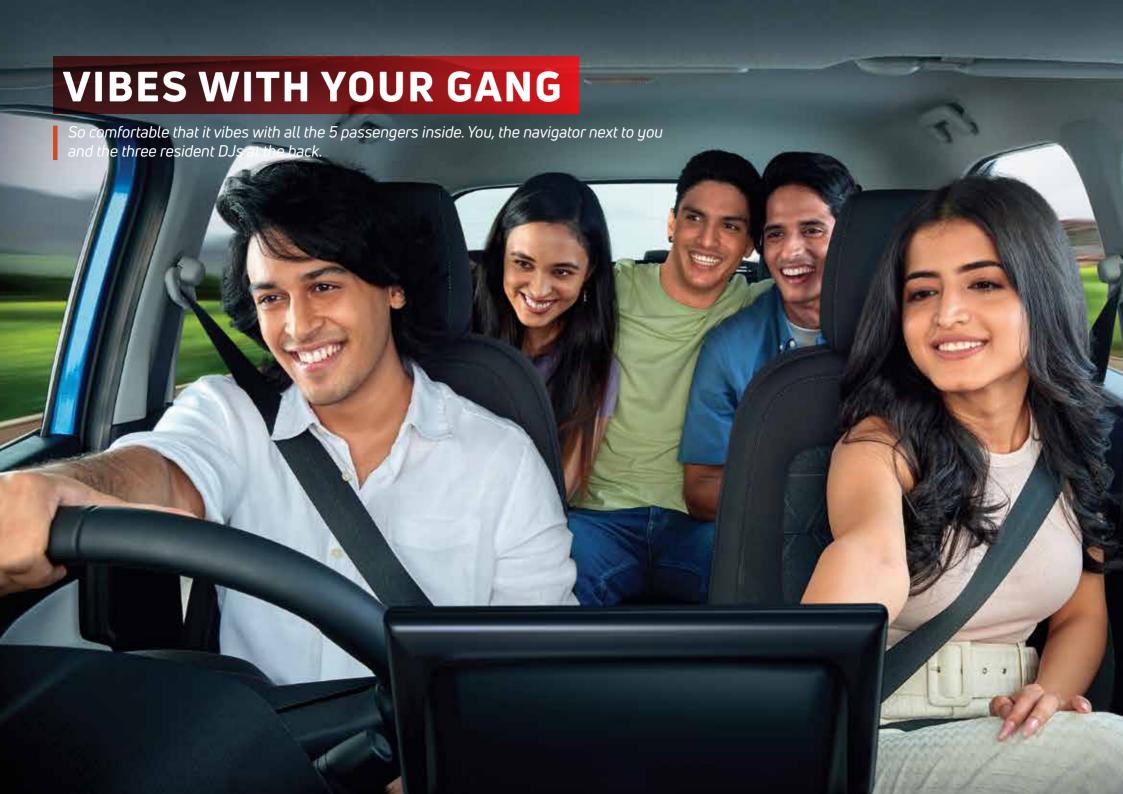

**High Seating With Height Adjustable Driver Seat** for a commanding driving position and better visibility

The PUNCH iCNG is powered by a 1.2L engine that offers incredible performance. The advanced iCNG technology delivers a perfect combination of power and pickup that is bound to make you go OMG! it's CNG!