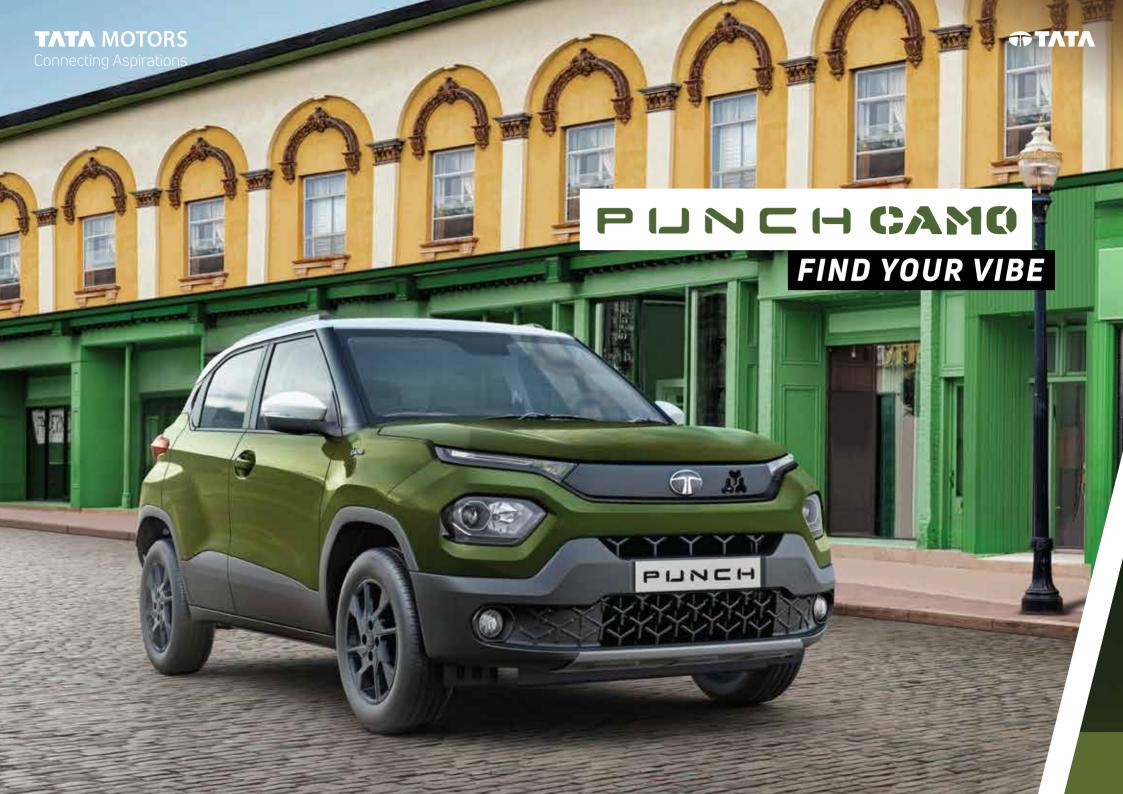

CED ECU**

For effortless shifting between CNG and petrol mode while maintaining higher fuel efficiency.



## DIRECT START **IN CNG**

Quit switching modes manually. Start your vehicle directly in the CNG mode.



# INNOVATIVE **TWIN CYLINDER TECHNOLOGY**

What makes the PUNCH iCNG truly stand apart is the intelligent placement of the twin CNG cylinders below the luggage area that allows for a big boot space unlike any other CNG car.



## LEAK **DETECTION**

The iCNG Technology immediately detects a gas leak and switches from CNG to petrol mode.



# THERMAL **INCIDENT PROTECTION**

The iCNG Technology immediately cuts off CNG supply to the engine in case of thermal incident and releases gas from the cylinder directly into the atmosphere through a special nozzle as a measure of safety.





PREMIUM UPHOLSTERY WITH CAMO PATTERNS



CAMO MASCOT ON THE FENDER

STYLISH GUN METAL SKID PLATE\*

R16 CHARCOAL GREY ALLOY WHEELS



#### **PURE**

- Dual Airbag
- Electronic Stability program
- · Rear Parking Sensor
- ISOFIX Provision
- Central Locking with Key
- · Front Power Windows
- · Tilt Steering
- 90-Degree Door opening
- · Rear Flat Floor
- · LED Indicators on ORVM
- · Black ODH and ORVM
- · 4" Digital Cluster
- · Door, Wheel Arch & Sill cladding
- IAC + ISS Technology (Petrol)

### PURE(0)

#### All features of Pure

- All Power Window
- Central Remote Locking with Flip Key
- ORVM with Electrical Adjustment
- Full Wheel Cover

#### **ADVENTURE**

#### All features of Pure

- · Floating 8.89 cm Infotainment
- 4 Speakers
- Steering Mounted Controls
- All Power Windows
- · Cent