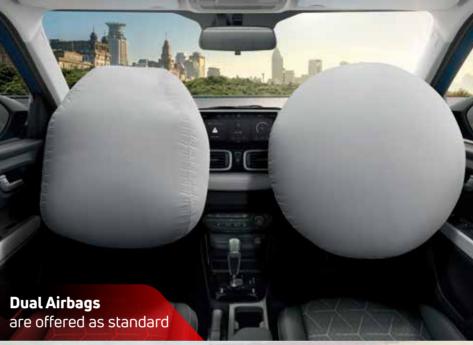

#### **PURE**

- Dual Airbag
- Electronic Stability program
- · Rear Parking Sensor
- ISOFIX Provision
- Central Locking with Key
- · Front Power Windows
- · Tilt Steering
- 90-Degree Door opening
- · Rear Flat Floor
- · LED Indicators on ORVM
- · Black ODH and ORVM
- · 4" Digital Cluster
- · Door, Wheel Arch & Sill cladding
- IAC + ISS Technology (Petrol)