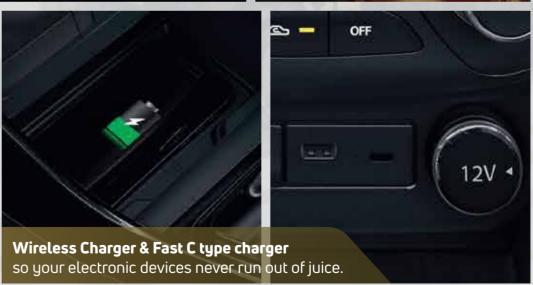

#### All features of Accomplished +

- Wireless Charger
- · R16 Diamond Cut Allou Wheels
- Auto Folding ORVMs
- iTPMS
- Roof Rails
- Auto Headlamps
- · Rain Sensing Wipers
- Puddle Lamps
- Rear Seat Arm Rest
- · Leather Steering & Gear Knob
- Driver One Touch Up Window with Anti-Pinch