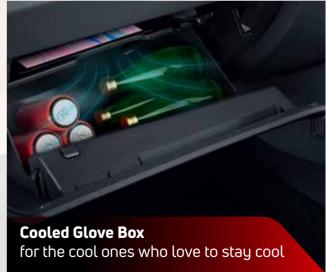

#### All features of Adventure

- Floating 26.03 cm Infotainment
- Wireless Android Auto and Apple CarPlay
- 2 Tweeters
- Fully Automatic Temperature Control
- Projector Headlamps
- · LED DRLs
- LED Tail Lamps
- Front Fog Lamps
- Push Button Start/Stop with PEPS
- Driver Seat Height Adjustment
- Grand Console with Armrest
- Rear AC Vents
- · Reverse Parking Camera
- Cruise Control (Petrol)
- R15 Hyper Style Wheels
- Xpress Cool
- Rear Defogger
- · Rear Wiper and Wash
- · One Touch Down Driver Window
- A Pillar Black Tape
- · Front A and Fast C type USB
- Rear A type USB
- · Cooled Glove Box
- Shark Fin