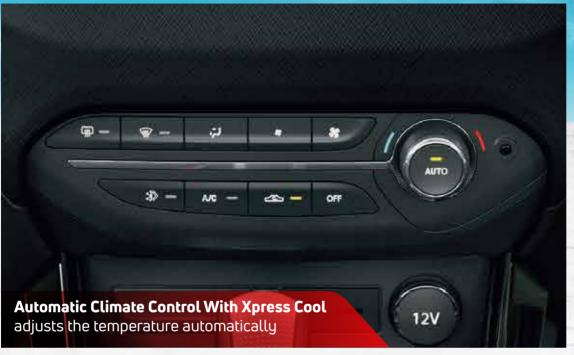

#### All features of Adventure

- Floating 26.03 cm Infotainment
- Wireless Android Auto and Apple CarPlay
- 2 Tweeters
- Fully Automatic Temperature Control
- Projector Headlamps
- · LED DRLs
- LED Tail Lamps
- Front Fog Lamps
- Push Button Start/Stop with PEPS
- Driver Seat Height Adjustment
- Grand Console with Armrest
- Rear AC Vents
- · Reverse Parking Camera
- Cruise Control (Petrol)
- R15 Hyper Style Wheels
- Xpress Cool
- Rear Defogger
- · Rear Wiper and Wash
- · One Touch Down Driver Window
- A Pillar Black Tape
- · Front A and Fast C type USB
- Rear A type USB
- · Cooled Glove Box
- Shark Fin