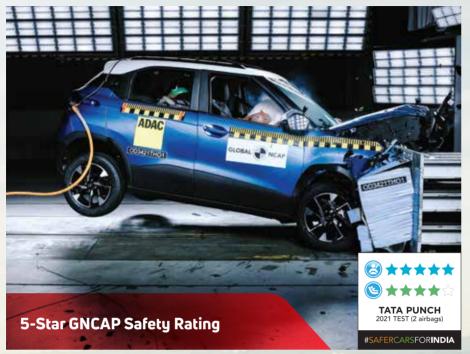

#### **PURE**

- Dual Airbag
- Electronic Stability program
- · Rear Parking Sensor
- ISOFIX Provision
- Central Locking with Key
- · Front Power Windows
- · Tilt Steering
- 90-Degree Door opening
- · Rear Flat Floor
- · LED Indicators on ORVM
- · Black ODH and ORVM
- · 4" Digital Cluster
- · Door, Wheel Arch & Sill cladding
- IAC + ISS Technology (Petrol)