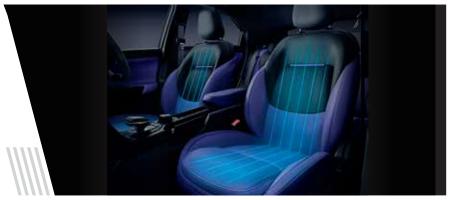

#### PREMIUM BENECKE-KALIKO™ VENTILATED LEATHERETTE SEATS

Lounge into salon like cool luxury

**COOLED GLOVE BOX** All things kept cool for Captain Cool AIR-PURIFIER Inhale pure air. Exhale worries. **382 L BOOT SPACE** There's a universe in you and an equally spacious boot