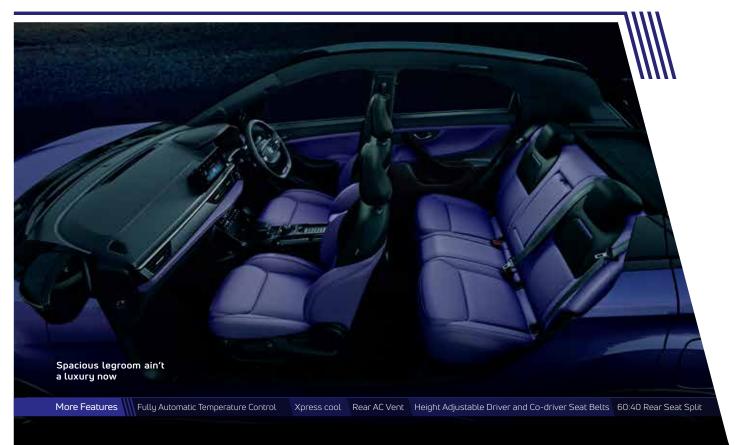

#### PREMIUM BENECKE-KALIKO™ VENTILATED LEATHERETTE SEATS

Lounge into salon like cool luxury

**COOLED GLOVE BOX** All things kept cool for Captain Cool AIR-PURIFIER Inhale pure air. Exhale worries. **382 L BOOT SPACE** There's a universe in you and an equally spacious boot