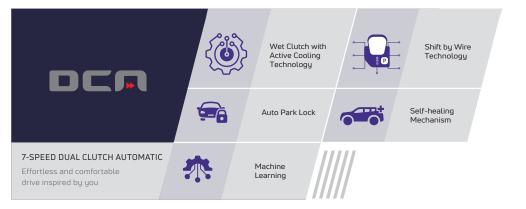

# #DARKRULES

D

#DARK

7-SPEED WET CLUTCH INTELLIGENT DCA WITH MONOSTABLE SHIFTER & PADDLE SHIFTER

PANORAMIC SUNROOF

**R16 ALLOY WHEELS** 

*360° HIGH DEFINITION SURROUND VIEW SYSTEM WITH A BLIND VIEW MONITOR* 