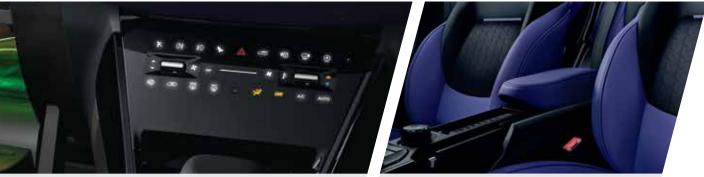

## 2-SPOKE STEERING WHEEL WITH ILLUMINATED LOGO

Steer your passion that keeps your glow on

NEXT-GEN TOUCH PANEL Great possibilities, just a touch away GRAND FLOOR CONSOLE WITH LEATHERETTE ARMREST Rule your comfort within an arm's reach

#### PREMIUM BENECKE-KALIKO™ VENTILATED LEATHERETTE SEATS

Lounge into salon like cool luxury

**COOLED GLOVE BOX** All things kept cool for Captain Cool AIR-PURIFIER Inhale pure air. Exhale worries. **382 L BOOT SPACE** There's a universe in you and an equally spacious boot