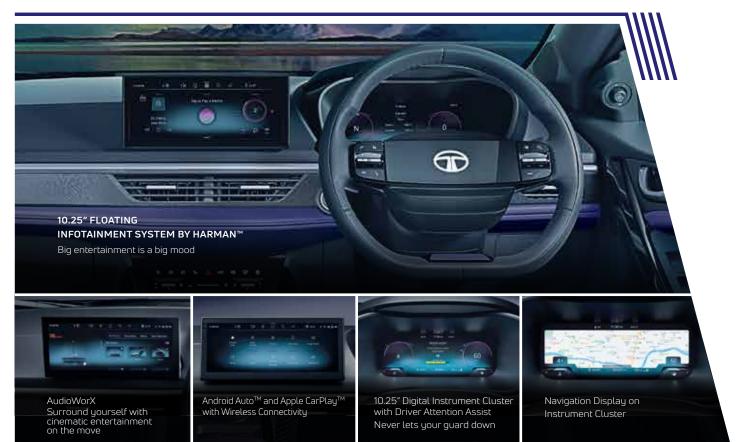

## **TECH TO STAY AHEAD**

ELECTRIC PANAROMIC SUNROOF WITH VOICE COMMANDS

Your words, our command

WIRELESS CHARGER Power-up hassle free CONNECTED VEHICLE TECHNOLOGY WITH iRA APP Always in touch with you JBL BRANDED 8-SPEAKERS WITH SUBWOOFER Drive to your groove

## 2-SPOKE STEERING WHEEL WITH ILLUMINATED LOGO

Steer your passion that keeps your glow on

NEXT-GEN TOUCH PANEL Great possibilities, just a touch away GRAND FLOOR CONSOLE WITH LEATHERETTE ARMREST Rule your comfort within an arm's reach