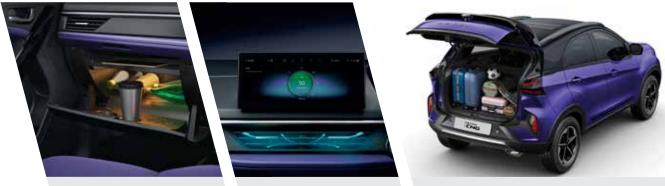

#### PREMIUM BENECKE-KALIKO™ VENTILATED LEATHERETTE SEATS

Lounge into salon like cool luxury

**COOLED GLOVE BOX** All things kept cool for Captain Cool AIR-PURIFIER Inhale pure air. Exhale worries. **382 L BOOT SPACE** There's a universe in you and an equally spacious boot

## **TECH TO STAY AHEAD**

ELECTRIC PANAROMIC SUNROOF WITH VOICE COMMANDS

Your words, our command

WIRELESS CHARGER Power-up hassle free CONNECTED VEHICLE TECHNOLOGY WITH iRA APP Always in touch with you JBL BRANDED 8-SPEAKERS WITH SUBWOOFER Drive to your groove