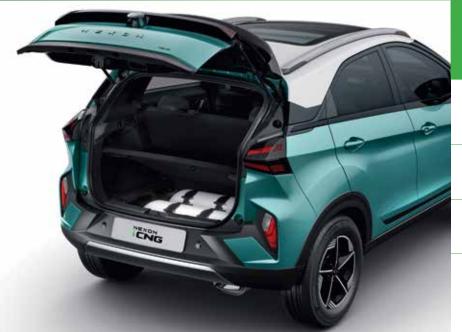

# WOW! SPACIOUS **CNG SUV**

### INNOVATIVE TWIN CYLINDER TECHNOLOGY

fuel capacity of  $60^{*}(30+30)$  litres.

PETROL

PETRO