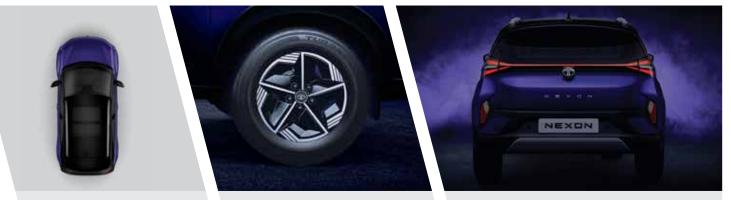

## DESIGNED TO IMPRESS

BI-FUNCTION FULL LED LAMP

AIR CURTAIN Moves like magic, it's so aerodynamic

**DUAL TONE ROOF** A colour palette for your car with a shade of you DIAMOND CUT ALLOY WHEELS WITH AERO INSERTS

Evokes emotion whenever in motion

X FACTOR TAILLAMP WITH WELCOME AND GOODBYE FUNCTION

Matches your X-factor of etiquette and chivalry