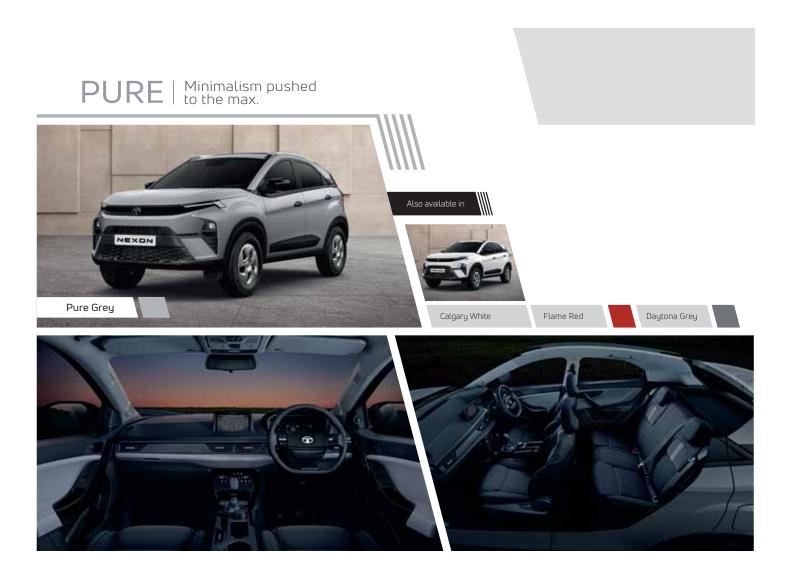

we'll keep it clear for you FORTIFIED CABIN An iron clad skeleton system to protect you from the outside

## YOUR NEW SAFE SPACE



## **TECH TO STAY AHEAD**





ELECTRIC PANAROMIC SUNROOF WITH VOICE COMMANDS

Your words, our command



WIRELESS CHARGER Power-up hassle free CONNECTED VEHICLE TECHNOLOGY WITH iRA APP Always in touch with you JBL BRANDED 8-SPEAKERS WITH SUBWOOFER Drive to your groove





AMT TRANSMISSION Elevate your driving automatically



E-SHIFTER Gear shifting in its wristy elegance MULTI DRIVE MODES – ECO, CITY AND SPORT Let your day decide your drive

PADDLE SHIFTER Relive the joy of a controller, once again

## PERFORMANCE THAT EXCITES



## FEARLESS | Top notch performance to conquer every road.





# **CREATIVE** | A reimagined colourful driving experience.









TATA MOTORS Connecting Aspirations



# WOW! POWERFUL CNG SUV

The NEXON TURBO CNG SUV, India's first Turbo CNG SUV offers unmatched performance with uncompromised boot space. More power and more storage adding that little bit more to every drive.



## KEY HIGHLIGHTS OF NEXON TURBO CNG SUV PERFORMANCE:

- Superior power of 73.5 Kw in CNG mode
- Torque of 170 Nm in CNG mod
- Easy city maneuverability
- Effortless drive in all terrain:



A Turbo CNG SUV engine enhances your Nexon's performance and gives you the kind of power that is unlike any other CNG engine.

# WOW! SPACIOUS **CNG SUV**

### INNOVATIVE TWIN CYLINDER TECHNOLOGY

fuel capacity of  $60^{*}(30+30)$  litres.



PETROL

PETRO



#### **DIRECT START IN CNG**

| Ē | SINGLE ADVANCED ECU        |
|---|------------------------