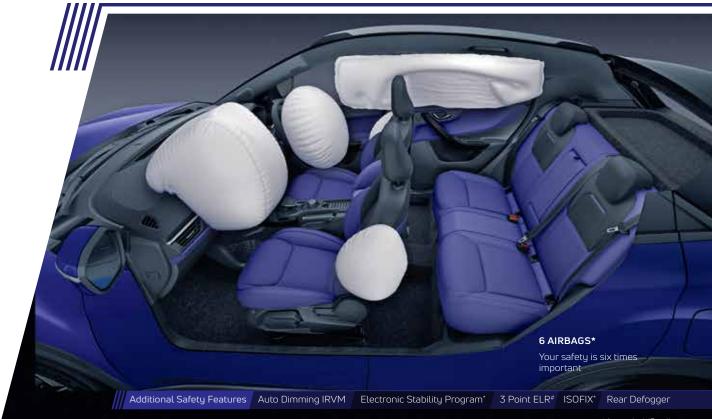

#### • 6 Airbags

- Electronic Stability Program
   LED Headlamps and DRLs
- LED Taillamp
- Multi Drive Modes\* Eco, City, and Sport
  2 Spoke Steering Wheel with Illuminated Logo
- ISOFIX
- Front Power Windows
- Reverse Guiding Sensors
- Central Lock
- Hill Hold Control
- Tilt and Collapsible Steering
- Vanity Mirror on Co-driver Side
  Power Outlet on Floor Console
- Anti-Glare IRVM