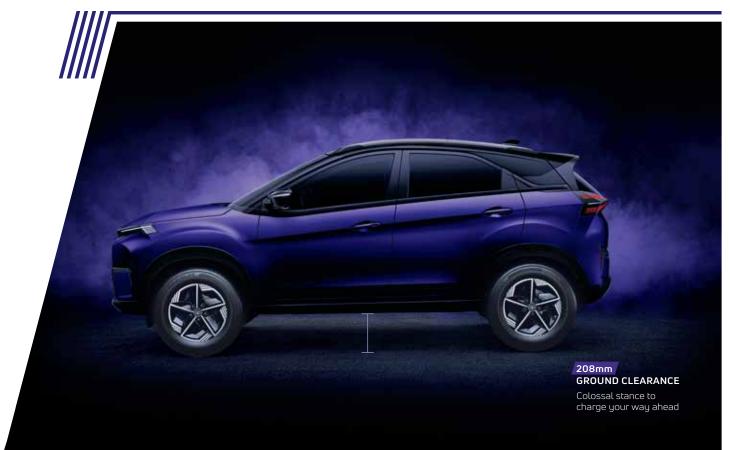

| L*W*H (mm) $3995*1804*1620$ Wheelbase (mm) $2498$ Tyre Size (mm) $195/60 R16 (Smart & Pure Persona)$ $1000000000000000000000000000000000000$                                                                                                                                                                                                                                                                                                                                                                                                                                                                                                                                                                                                                                                                                                                                                                                                                                                                                                                                                                                                                                                                                                                                                                                                                                                                                                                                                                                                                                                                                                                                                                                                                                                                                                                                                                                                                                                                                                                                                    |                                                                                                                                                                               |  |  |  |  |  |  |
|-------------------------------------------------------------------------------------------------------------------------------------------------------------------------------------------------------------------------------------------------------------------------------------------------------------------------------------------------------------------------------------------------------------------------------------------------------------------------------------------------------------------------------------------------------------------------------------------------------------------------------------------------------------------------------------------------------------------------------------------------------------------------------------------------------------------------------------------------------------------------------------------------------------------------------------------------------------------------------------------------------------------------------------------------------------------------------------------------------------------------------------------------------------------------------------------------------------------------------------------------------------------------------------------------------------------------------------------------------------------------------------------------------------------------------------------------------------------------------------------------------------------------------------------------------------------------------------------------------------------------------------------------------------------------------------------------------------------------------------------------------------------------------------------------------------------------------------------------------------------------------------------------------------------------------------------------------------------------------------------------------------------------------------------------------------------------------------------------|-------------------------------------------------------------------------------------------------------------------------------------------------------------------------------|--|--|--|--|--|--|
| Tyre Size (mm)       195/60 R16 (Smart & Pure Persona)         700000000000000000000000000000000000                                                                                                                                                                                                                                                                                                                                                                                                                                                                                                                                                                                                                                                                                                                                                                                                                                                                                                                                                                                                                                                                                                                                                                                                                                                                                                                                                                                                                                                                                                                                                                                                                                                                                                                                                                                                                                                                                                                                                                                             | 3995*1804*1620                                                                                                                                                                |  |  |  |  |  |  |
| Image: Constraint of the second se |                                                                                                                                                                               |  |  |  |  |  |  |
| Ground Clearance (mm)       208*         Engine       1.2L Turbocharged Revotron Engine,<br>1199 cc, 3-cylinder       1.5L Turbocharged Revotorq Engine,<br>1497 cc, 4-cylinder       1.2L Turbocharged Revotorq Engine,<br>1199 cc, 3-cylinder         Fuel       Petrol       Diesel       Petrol + CNG         Power (KW)       88.2 @5500rpm       84.5 @3750rpm       CNG Mode - 73.52 kw @ 5000         Power (KW)       CNG Mode - 170 nm @ 2000 m                                                                                                                                                                                                                                                                                                                                                                                                                                                                                                                                                                                                                                                                                                                                                                                                                                                                                                                                                                                                                                                                                                                                                                                                                                                                                                                                                                                                                                                                                                                                                                                                                                       | 195/60 R16 (Smart & Pure Persona)                                                                                                                                             |  |  |  |  |  |  |
| Engine1.2L Turbocharged Revotron Engine,<br>1199 cc, 3-cylinder1.5L Turbocharged Revotorq Engine,<br>1497 cc, 4-cylinder1.2L Turbocharged Revotorq Engine,<br>1199 cc, 3-cylinderFuelPetrolDieselPetrol + CNGPower (KW)88.2 @5500rpm84.5 @3750rpmCNG Mode - 73.52 kw @ 5000<br>Petrol Mode - 88.52 kw @ 5000                                                                                                                                                                                                                                                                                                                                                                                                                                                                                                                                                                                                                                                                                                                                                                                                                                                                                                                                                                                                                                                                                                                                                                                                                                                                                                                                                                                                                                                                                                                                                                                                                                                                                                                                                                                    | 215/60 R16 (Creative & Fearless Persona)                                                                                                                                      |  |  |  |  |  |  |
| 1199 cc, 3-cylinder       1497 cc, 4-cylinder       1199 cc, 3-cylinder         Fuel       Petrol       Diesel       Petrol + CNG         Power (KW)       88.2 @5500rpm       84.5 @3750rpm       CNG Mode - 73.52 kw @ 5000         Petrol Mode - 88.52 kw @ 5000       Petrol Mode - 88.52 kw @ 5000       Petrol Mode - 170 nm @ 2000 rm                                                                                                                                                                                                                                                                                                                                                                                                                                                                                                                                                                                                                                                                                                                                                                                                                                                                                                                                                                                                                                                                                                                                                                                                                                                                                                                                                                                                                                                                                                                                                                                                                                                                                                                                                    | um) 208*                                                                                                                                                                      |  |  |  |  |  |  |
| Power (KW)         88.2 @5500rpm         84.5 @3750rpm         CNG Mode - 73.52 kw @ 5000           Power (KW)         Retrol Mode - 88.52 kw @ 5000         Petrol Mode - 88.52 kw @ 5000                                                                                                                                                                                                                                                                                                                                                                                                                                                                                                                                                                                                                                                                                                                                                                                                                                                                                                                                                                                                                                                                                                                                                                                                                                                                                                                                                                                                                                                                                                                                                                                                                                                                                                                                                                                                                                                                                                      | jine,                                                                                                                                                                         |  |  |  |  |  |  |
| Power (KW)         88.2 @5500rpm         84.5 @3750rpm         Petrol Mode - 88.52 kw @ 500           CNG Mode - 170 nm @ 2000 rm         CNG Mode - 170 nm @ 2000 rm         CNG Mode - 170 nm @ 2000 rm                                                                                                                                                                                                                                                                                                                                                                                                                                                                                                                                                                                                                                                                                                                                                                                                                                                                                                                                                                                                                                                                                                                                                                                                                                                                                                                                                                                                                                                                                                                                                                                                                                                                                                                                                                                                                                                                                       |                                                                                                                                                                               |  |  |  |  |  |  |
| Petrol Mode - 88.52 kw @ 500                                                                                                                                                                                                                                                                                                                                                                                                                                                                                                                                                                                                                                                                                                                                                                                                                                                                                                                                                                                                                                                                                                                                                                                                                                                                                                                                                                                                                                                                                                                                                                                                                                                                                                                                                                                                                                                                                                                                                                                                                                                                    | -pm                                                                                                                                                                           |  |  |  |  |  |  |
| CNG Mode - 170 nm @ 2000 rp                                                                                                                                                                                                                                                                                                                                                                                                                                                                                                                                                                                                                                                                                                                                                                                                                                                                                                                                                                                                                                                                                                                                                                                                                                                                                                                                                                                                                                                                                                                                                                                                                                                                                                                                                                                                                                                                                                                                                                                                                                                                     | ) rpm                                                                                                                                                                         |  |  |  |  |  |  |
| Torque (NM) 170 @1750-4000 rpm 260 @1500-2750rpm                                                                                                                                                                                                                                                                                                                                                                                                                                                                                                                                                                                                                                                                                                                                                                                                                                                                                                                                                                                                                                                                                                                                                                                                                                                                                                                                                                                                                                                                                                                                                                                                                                                                                                                                                                                                                                                                                                                                                                                                                                                | m                                                                                                                                                                             |  |  |  |  |  |  |
|                                                                                                                                                                                                                                                                                                                                                                                                                                                                                                                                                                                                                                                                                                                                                                                                                                                                                                                                                                                                                                                                                                                                                                                                                                                                                                                                                                                                                                                                                                                                                                                                                                                                                                                                                                                                                                                                                                                                                                                                                                                                                                 | Petrol Mode - 170 nm @ 1750 rpm                                                                                                                                               |  |  |  |  |  |  |
| Suspension Front - Independent, Lower Wishbone, McPherson Strut with Coil Spring                                                                                                                                                                                                                                                                                                                                                                                                                                                                                                                                                                                                                                                                                                                                                                                                                                                                                                                                                                                                                                                                                                                                                                                                                                                                                                                                                                                                                                                                                                                                                                                                                                                                                                                                                                                                                                                                                                                                                                                                                | Front - Independent, Lower Wishbone, McPherson Strut with Coil Spring<br>Rear - Semi-independent, Open Profile Twist Beam with Stabiliser Bar, Coil Spring and Shock Absorber |  |  |  |  |  |  |
| Rear - Semi-independent, Open Profile Twist Beam with Stabiliser Bar, Coil Spring and Shock Absorber                                                                                                                                                                                                                                                                                                                                                                                                                                                                                                                                                                                                                                                                                                                                                                                                                                                                                                                                                                                                                                                                                                                                                                                                                                                                                                                                                                                                                                                                                                                                                                                                                                                                                                                                                                                                                                                                                                                                                                                            |                                                                                                                                                                               |  |  |  |  |  |  |
| Brakes Front Disc, Rear Drum                                                                                                                                                                                                                                                                                                                                                                                                                                                                                                                                                                                                                                                                                                                                                                                                                                                                                                                                                                                                                                                                                                                                                                                                                                                                                                                                                                                                                                                                                                                                                                                                                                                                                                                                                                                                                                                                                                                                                                                                                                                                    | Front Disc, Rear Drum                                                                                                                                                         |  |  |  |  |  |  |
| Fuel Tank capacity 44L                                                                                                                                                                                                                                                                                                                                                                                                                                                                                                                                                                                                                                                                                                                                                                                                                                                                                                                                                                                                                                                                                                                                                                                                                                                                                                                                                                                                                                                                                                                                                                                                                                                                                                                                                                                                                                                                                                                                                                                                                                                                          |                                                                                                                                                                               |  |  |  |  |  |  |
| Boot space 382L** 321**                                                                                                                                                                                                                                                                                                                                                                                                                                                                                                                                                                                                                                                                                                                                                                                                                                                                                                                                                                                                                                                                                                                                                                                                                                                                                                                                                                                                                                                                                                                                                                                                                                                                                                                                                                                                                                                                                                                                                                                                                                                                         |                                                                                                                                                                               |  |  |  |  |  |  |