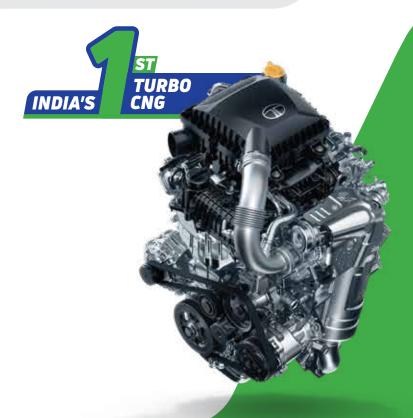

# WOW! POWERFUL CNG SUV

The NEXON TURBO CNG SUV, India's first Turbo CNG SUV offers unmatched performance with uncompromised boot space. More power and more storage adding that little bit more to every drive.

## KEY HIGHLIGHTS OF NEXON TURBO CNG SUV PERFORMANCE:

- Superior power of 73.5 Kw in CNG mode
- Torque of 170 Nm in CNG mod
- Easy city maneuverability
- Effortless drive in all terrain:

A Turbo CNG SUV engine enhances your Nexon's performance and gives you the kind of power that is unlike any other CNG engine.