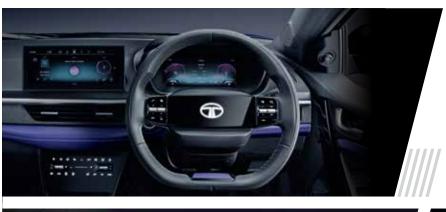

## 2-SPOKE STEERING WHEEL WITH ILLUMINATED LOGO

Steer your passion that keeps your glow on

NEXT-GEN TOUCH PANEL Great possibilities, just a touch away GRAND FLOOR CONSOLE WITH LEATHERETTE ARMREST Rule your comfort within an arm's reach