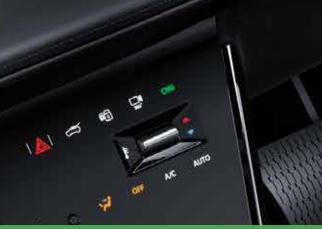

#### **DIRECT START IN CNG**

| Ē | SINGLE ADVANCED ECU        |
|---|----------------------------|
|   | Shift effortlessly between |

ortlessly between CNG and petrol mode for higher fuel efficiency

AUTO-SWITCH BETWEEN FUELS <u>/-=0</u>

=(CNG)

Switch to petrol mode automatically and conveniently in case of low CNG