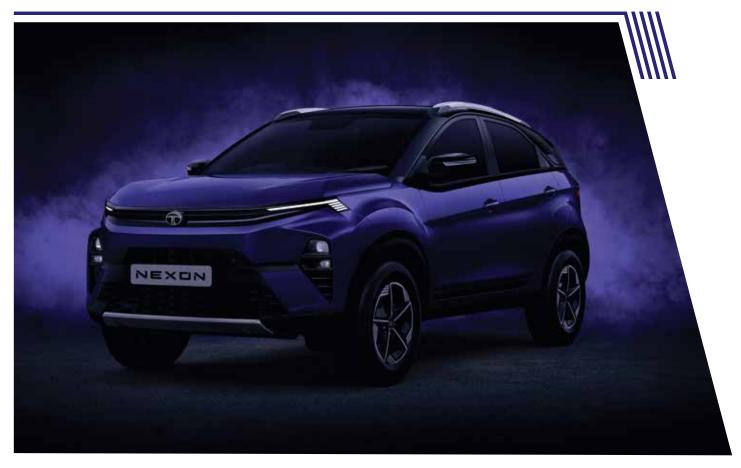

## DESIGNED TO IMPRESS

BI-FUNCTION FULL LED LAMP

AIR CURTAIN Moves like magic, it's so aerodynamic

**DUAL TONE ROOF** A colour palette for your car with a shade of you DIAMOND CUT ALLOY WHEELS WITH AERO INSERTS

Evokes emotion whenever in motion

X FACTOR TAILLAMP WITH WELCOME AND GOODBYE FUNCTION

Matches your X-factor of etiquette and chivalry