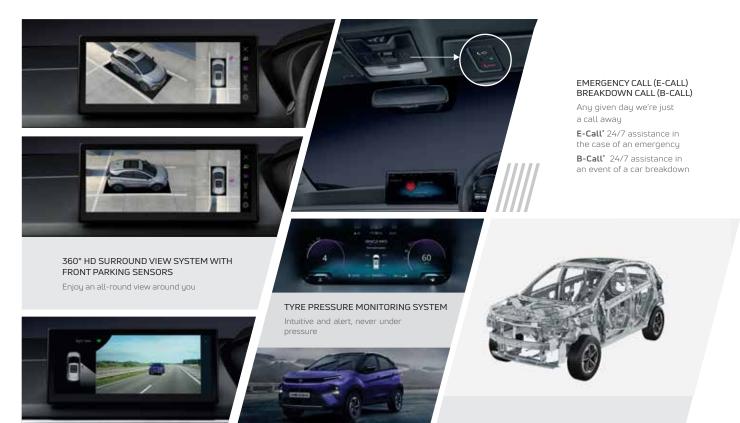

BLIND VIEW MONITOR Watchful eye for hidden views. Ensure a safe drive with a clear side view on the screen during turns AUTO HEADLAMPS WITH RAIN SENSING WIPERS Eyes on the road, we'll keep it clear for you FORTIFIED CABIN An iron clad skeleton system to protect you from the outside

## FEARLESS + PS (Additional over Fearless)

- - Premium Benecke Kaliko™ Leatherette Seats
     Height Adjustable Co-driver Seat
     Grand Floor Console with Leatherette Armrest

    - - Emergency Call & Breakdown Call\*
         Remote Vehicle Controls like Remote Engine Start/Stop\*
         Navigation Based Services\*

#DARK

- Vehicle Diagnostic Reports\*
   Weather Updates\*

  - Voice Assisted Electric Sunroof SubWoofer\*

- \*Exclusive Persona Themed Interiors and Exteriors \*For Nexon iCNG feature list please refer to Nexon iCNG brochure