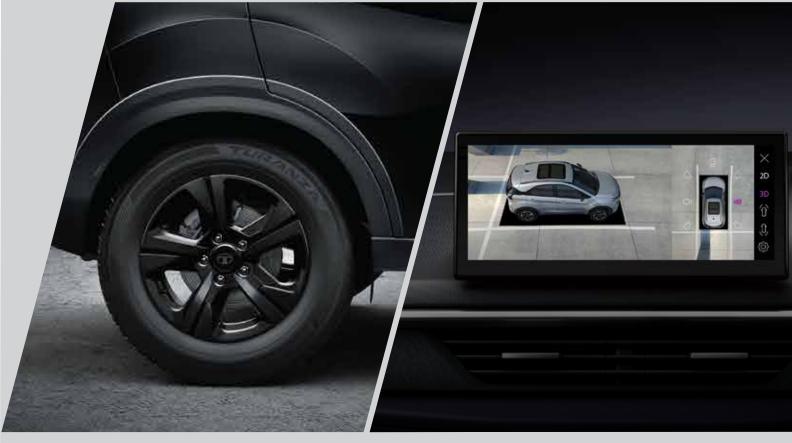

BLIND VIEW MONITOR Watchful eye for hidden views. Ensure a safe drive with a clear side view on the screen during turns AUTO HEADLAMPS WITH RAIN SENSING WIPERS Eyes on the road, we'll keep it clear for you FORTIFIED CABIN An iron clad skeleton system to protect you from the outside

# #DARKRULES

D

#DARK

7-SPEED WET CLUTCH INTELLIGENT DCA WITH MONOSTABLE SHIFTER & PADDLE SHIFTER

PANORAMIC SUNROOF

**R16 ALLOY WHEELS** 

*360° HIGH DEFINITION SURROUND VIEW SYSTEM WITH A BLIND VIEW MONITOR* 