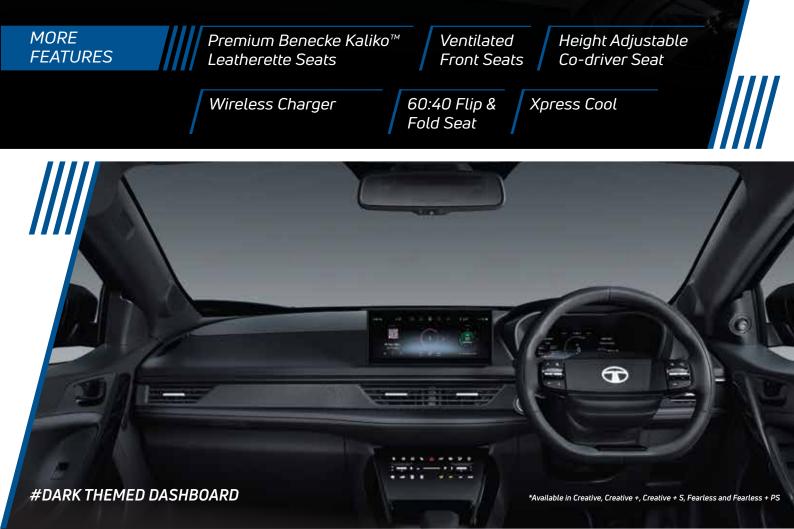

# EXPERIENCE PLUSH COMFORT

#### PREMIUM BENECKE-KALIKO™ VENTILATED LEATHERETTE SEATS

Lounge into salon like cool luxury

**COOLED GLOVE BOX** All things kept cool for Captain Cool AIR-PURIFIER Inhale pure air. Exhale worries. **382 L BOOT SPACE** There's a universe in you and an equally spacious boot

## **TECH TO STAY AHEAD**

ELECTRIC PANAROMIC SUNROOF WITH VOICE COMMANDS

Your words, our command

WIRELESS CHARGER Power-up hassle free CONNECTED VEHICLE TECHNOLOGY WITH iRA APP Always in touch with you JBL BRANDED 8-SPEAKERS WITH SUBWOOFER Drive to your groove