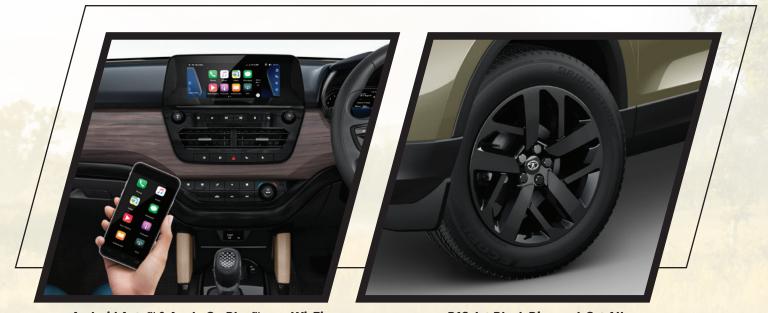

## STRIKING FEATURES OF THE SAFARI KAZIRANGA

Satin Black Rhino Mascot on Front Fenders

Ventilated Seats in 1st and 2nd Row\*

Android Auto™ & Apple CarPlay™ over Wi-Fi

R18 Jet Black Diamond-Cut Alloys

Wireless Charger