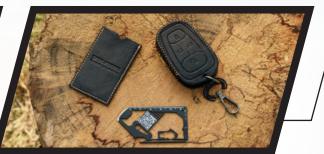

## ADD THE UNTAMED LOOK TO YOUR SAFARI **WITH THESE STYLISH ACCESSORIES**

Interior Scuff Plates

3D Mats for Cabin and Trunk

Key Cover & Rhino Shaped Multi-Tool

cars.tatamotors.com/tata/safari | Fofficialtatamotorscars |