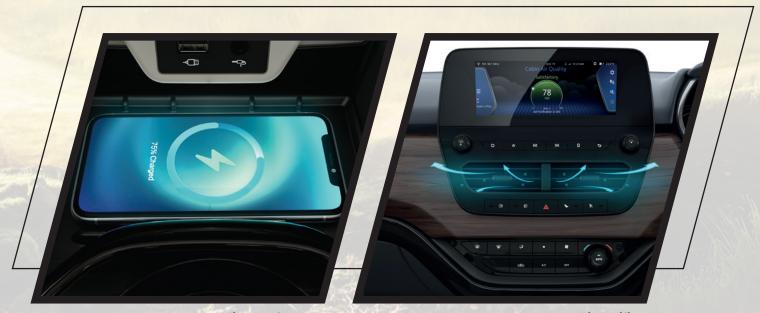

## STRIKING FEATURES OF THE SAFARI KAZIRANGA

Satin Black Rhino Mascot on Front Fenders

Ventilated Seats in 1st and 2nd Row\*

Android Auto™ & Apple CarPlay™ over Wi-Fi

R18 Jet Black Diamond-Cut Alloys

Wireless Charger