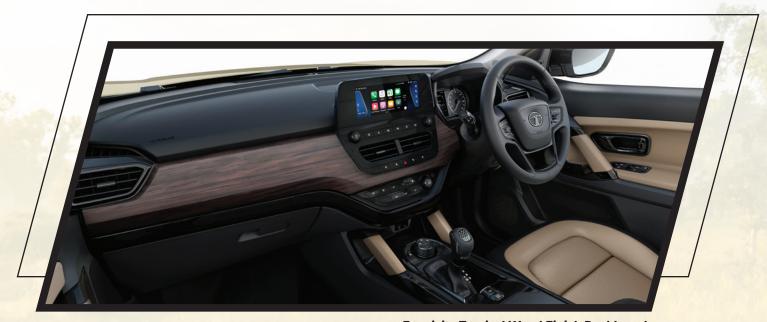

## SAFARI

THE UNTAMED KAZIRANGA EDITION

Exclusive Dual-Tone Earthy Beige and Black Finished Interior

Exquisite Tropical Wood Finish Dashboard

Premium Benecke Kaliko™ Leather# Upholstery with Rhino Embossed on Headrest

## STRIKING FEATURES OF THE SAFARI KAZIRANGA

Satin Black Rhino Mascot on Front Fenders

Ventilated Seats in 1st and 2nd Row\*

Android Auto™ & Apple CarPlay™ over Wi-Fi

R18 Jet Black Diamond-Cut Alloys

Wireless Charger