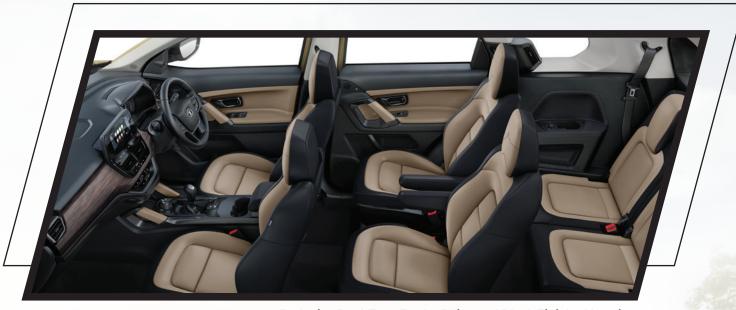

## SAFARI

THE UNTAMED KAZIRANGA EDITION

Exclusive Dual-Tone Earthy Beige and Black Finished Interior

Exquisite Tropical Wood Finish Dashboard

Premium Benecke Kaliko™ Leather# Upholstery with Rhino Embossed on Headrest