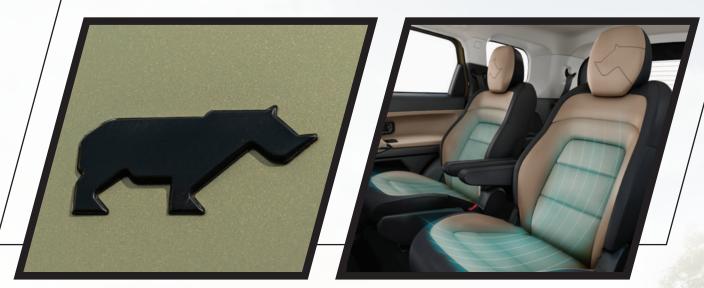

## SAFARI

THE UNTAMED KAZIRANGA EDITION

Exclusive Dual-Tone Earthy Beige and Black Finished Interior

Exquisite Tropical Wood Finish Dashboard

Premium Benecke Kaliko™ Leather# Upholstery with Rhino Embossed on Headrest

## STRIKING FEATURES OF THE SAFARI KAZIRANGA

Satin Black Rhino Mascot on Front Fenders

Ventilated Seats in 1st and 2nd Row\*

Android Auto™ & Apple CarPlay™ over Wi-Fi

R18 Jet Black Diamond-Cut Alloys

Wireless Charger