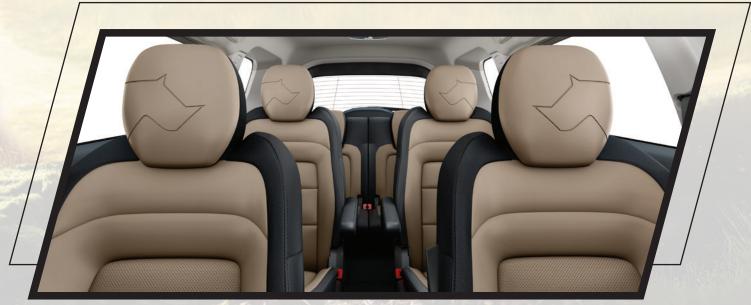

## SAFARI

THE UNTAMED KAZIRANGA EDITION

Exclusive Dual-Tone Earthy Beige and Black Finished Interior

Exquisite Tropical Wood Finish Dashboard

Premium Benecke Kaliko™ Leather# Upholstery with Rhino Embossed on Headrest