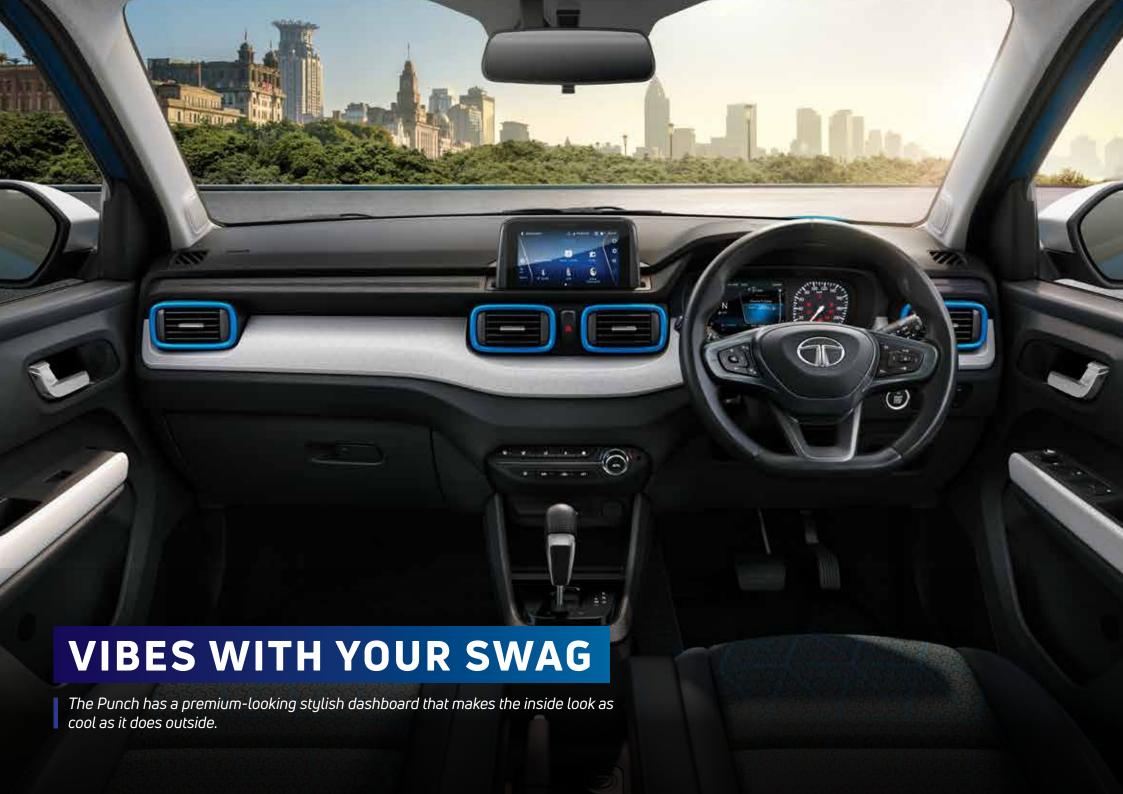

# ADVENTURE (MT / AMT) Features

All Features Of Pure +

- Floating 8.89cm Infotainment
- 4 Speakers
- Steering Mounted Control
- USB Charging Port
- ORVM With Electrical Adjustment
- All Power Windows
- Follow-me-home Headlamps
- Anti Glare IRVM
- Central Remote Locking With Flip Key
- Full Wheel Covers
- Body Coloured ORVM, ODH