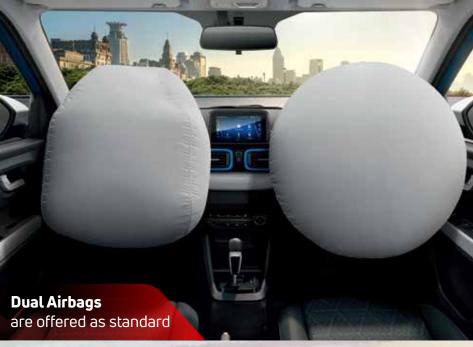

## Features

PURE (MT)

- Dual Airbags
- ABS EBD
- Rear parking sensor
- ISOFIX Provision
- Central Locking With Key
- Brake Sway Control
- Front Power Windows
- Tilt Steering
- 90-Degree Door Opening
- · Rear Flat Floor
- LED Indicators
- Black ODH
- · Door, Wheel Arch & Sill Cladding
- IAC + ISS Technology (Petrol only)