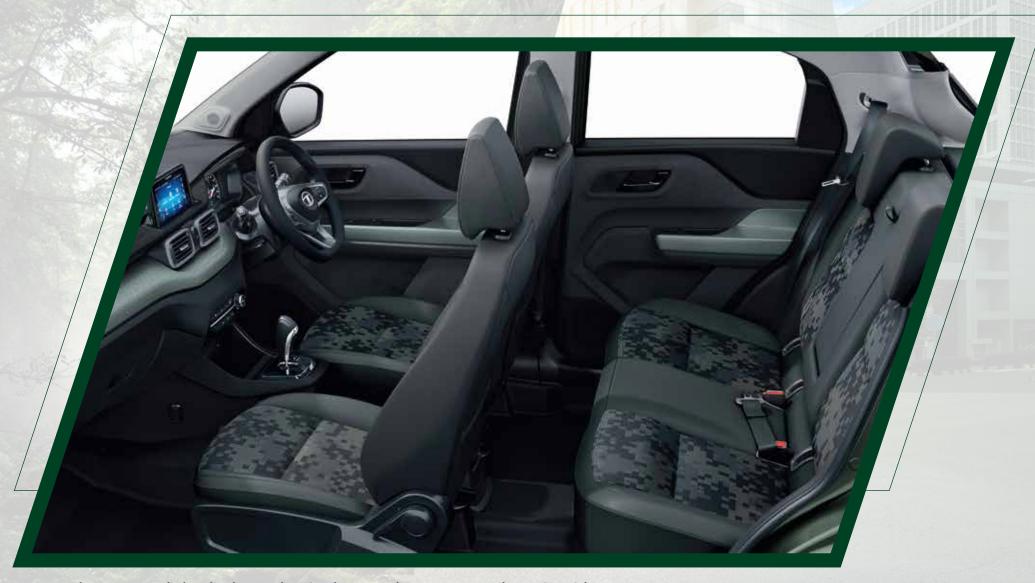

Experience the no-limits vibe in premium fabric seats with a supreme knit and CAMO inserts

## FLAGSHIP FEATURES OF THE PUNCH CAMO

- ♣ Foliage Green dual tone exterior with contrast of Piano Black or Pristine White roof
- Stylish Gun metal Skid Plate\*

- CAMO mascot on the fender
- R16 Charcoal Alloys
- ♣ Tri-arrow themed dashboard with Military Green colour