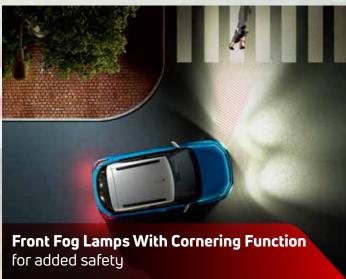

## Features

All Features Of Adventure +

- Floating 17.78cm Touchscreen Infotainment By Harman™
- 2 Tweeters
- · AA / ACP
- Reverse Parking Camera
- LED Tail Lamps
- Front Fog Lamps
- R15 Hyper Style Wheels
- Push Button Start/Stop
- One-touch-down Door Window
- Driver Seat Height Adjustment • Front A and C type USB NEW
- Rear A type USB NEW
- Front seat Armrest NEW
- Cruise Control(Petrol only)