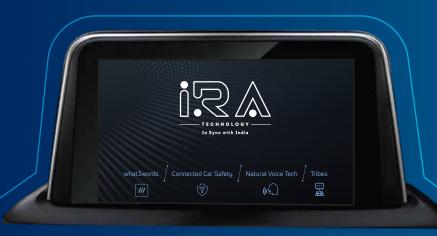

# **VIBES WITH YOUR LOVE FOR TECH**

It's got iRA – the connected car technology from Tata Motors that's in sync with India.

takes you anywhere using just 3 simple words

Natural Voice Tech that understands English, Hindi and Hinglish

**REMOTE VEHICLE** CONTROL Redefines convenience by accessing and controlling your car remotely through your smartphone.

MY CAR Track the live location of your car and set a geo-fence receive instant

**ALERT** of mind with notification

**INTRUSION** 

Connected Car Safety redefines car safety with tech innovations

Stay connected to your Punch wherever you are with iRA\*

## REMOTE COMMANDS

- Remote Lights On/Off
- Remote Lock/Unlock
- Remote Horn

## **VEHICLE SECURITY FEATURES**

- Intrusion Alert
- Speed Alert
- Remote Immobilisation
- Panic Notification
- Emergency SMS
- Find My Car

## LOCATION-BASED SERVICES

- Nearest TML Service Station
- Roadside Assistance
- Navigation (Maps Integration)
- Weather Updates
- Share Location
- Valet Mode
- Geo-fencing
- Time Fencing

- Most Efficient Users Of The Week/Month (Driving Score basis)
- View Trip Details and get Drive Pattern
   Analytics with Driver Score

## OVER THE AIR UPDATES

• Over the Air Updates for Telematics ECU

## LIVE VEHICLE DIAGNOSIS

- View Car Health Dashboard
- Alerts about Critical Car Parameters
- Custom Messages on Cluster e.g. "Happy Birthday"

The PUNCH iCNG is powered by a 1.2L engine that offers incredible performance. The advanced iCNG technology delivers a perfect combination of power and pickup that is bound to make you go OMG! it's CNG!