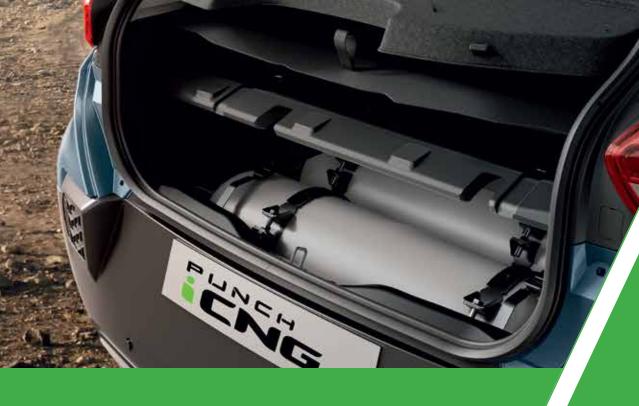

# INNOVATIVE **TWIN CYLINDER TECHNOLOGY**

What makes the PUNCH iCNG truly stand apart is the intelligent placement of the twin CNG cylinders below the luggage area that allows for a big boot space unlike any other CNG car.