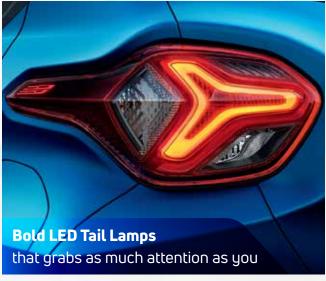

## Features

All Features Of Adventure +

- Floating 17.78cm Touchscreen Infotainment By Harman™
- 2 Tweeters
- · AA / ACP
- Reverse Parking Camera
- LED Tail Lamps
- Front Fog Lamps
- R15 Hyper Style Wheels
- Push Button Start/Stop
- One-touch-down Door Window
- Driver Seat Height Adjustment • Front A and C type USB NEW
- Rear A type USB NEW
- Front seat Armrest NEW
- Cruise Control(Petrol only)