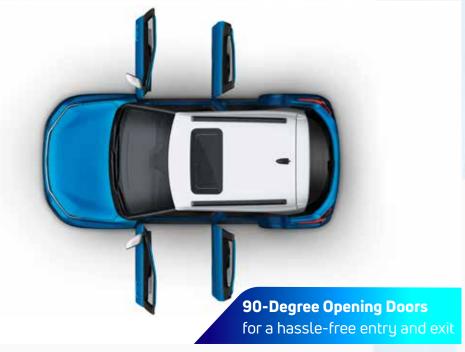

## Features

PURE (MT)

- Dual Airbags
- ABS EBD
- Rear parking sensor
- ISOFIX Provision
- Central Locking With Key
- Brake Sway Control
- Front Power Windows
- Tilt Steering
- 90-Degree Door Opening
- · Rear Flat Floor
- LED Indicators
- Black ODH
- · Door, Wheel Arch & Sill Cladding
- IAC + ISS Technology (Petrol only)