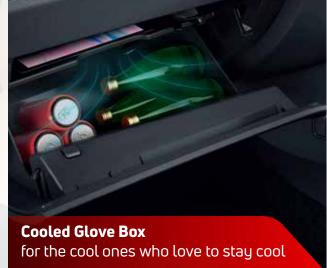

## Features

All Features Of Accomplished +

CREATIVE (MT / AMT)

- Projector Headlamps
- LED DRLs
- R16 Diamond Cut Allous
- Roof Rails
- 17.78cm TFT Instrument Cluster
- Auto Headlamps
- Rain Sensing Wipers
- Auto Folding ORVMs
- Fully Automatic Temperature Control
- Cooled Glove Box
- Rear Wiper + Wash
- Rear Defogger
- Puddle Lamps
- Rear Seat Arm Rest
- Leather Steering & Gear Knob
- Express Cool NEW
- iTPMS NEW
- Driver One Touch Up Window With Anti-pinch Guard NEW