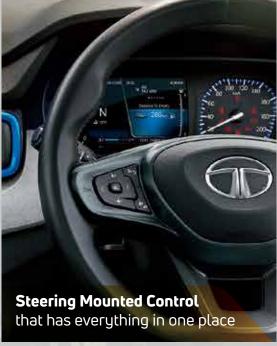

# ADVENTURE (MT / AMT) Features

All Features Of Pure +

- Floating 8.89cm Infotainment
- 4 Speakers
- Steering Mounted Control
- USB Charging Port
- ORVM With Electrical Adjustment
- All Power Windows
- Follow-me-home Headlamps
- Anti Glare IRVM
- Central Remote Locking With Flip Key
- Full Wheel Covers
- Body Coloured ORVM, ODH