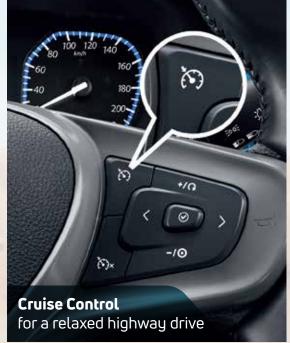

## Features

All Features Of Adventure +

- Floating 17.78cm Touchscreen Infotainment By Harman™
- 2 Tweeters
- · AA / ACP
- Reverse Parking Camera
- LED Tail Lamps
- Front Fog Lamps
- R15 Hyper Style Wheels
- Push Button Start/Stop
- One-touch-down Door Window
- Driver Seat Height Adjustment • Front A and C type USB NEW
- Rear A type USB NEW
- Front seat Armrest NEW
- Cruise Control(Petrol only)