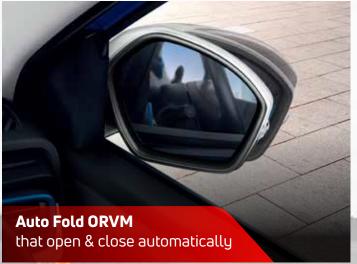

## Features

All Features Of Accomplished +

CREATIVE (MT / AMT)

- Projector Headlamps
- LED DRLs
- R16 Diamond Cut Allous
- Roof Rails
- 17.78cm TFT Instrument Cluster
- Auto Headlamps
- Rain Sensing Wipers
- Auto Folding ORVMs
- Fully Automatic Temperature Control
- Cooled Glove Box
- Rear Wiper + Wash
- Rear Defogger
- Puddle Lamps
- Rear Seat Arm Rest
- Leather Steering & Gear Knob
- Express Cool NEW
- iTPMS NEW
- Driver One Touch Up Window With Anti-pinch Guard NEW