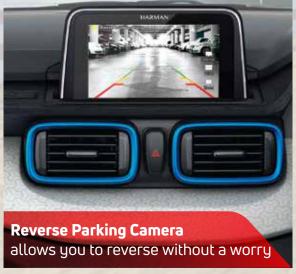

## Features

All Features Of Adventure +

- Floating 17.78cm Touchscreen Infotainment By Harman™
- 2 Tweeters
- · AA / ACP
- Reverse Parking Camera
- LED Tail Lamps
- Front Fog Lamps
- R15 Hyper Style Wheels
- Push Button Start/Stop
- One-touch-down Door Window
- Driver Seat Height Adjustment • Front A and C type USB NEW
- Rear A type USB NEW
- Front seat Armrest NEW
- Cruise Control(Petrol only)