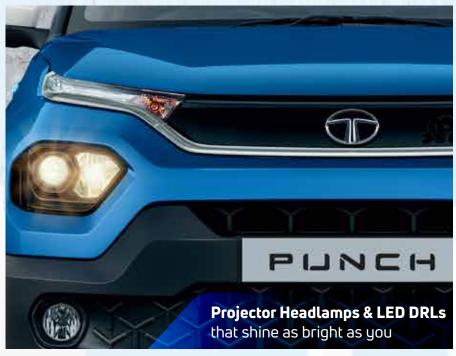

## Features

All Features Of Accomplished +

CREATIVE (MT / AMT)

- Projector Headlamps
- LED DRLs
- R16 Diamond Cut Allous
- Roof Rails
- 17.78cm TFT Instrument Cluster
- Auto Headlamps
- Rain Sensing Wipers
- Auto Folding ORVMs
- Fully Automatic Temperature Control
- Cooled Glove Box
- Rear Wiper + Wash
- Rear Defogger
- Puddle Lamps
- Rear Seat Arm Rest
- Leather Steering & Gear Knob
- Express Cool NEW
- iTPMS NEW
- Driver One Touch Up Window With Anti-pinch Guard NEW