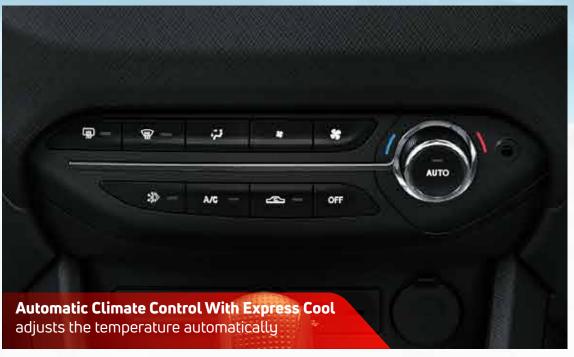

## Features

All Features Of Accomplished +

CREATIVE (MT / AMT)

- Projector Headlamps
- LED DRLs
- R16 Diamond Cut Allous
- Roof Rails
- 17.78cm TFT Instrument Cluster
- Auto Headlamps
- Rain Sensing Wipers
- Auto Folding ORVMs
- Fully Automatic Temperature Control
- Cooled Glove Box
- Rear Wiper + Wash
- Rear Defogger
- Puddle Lamps
- Rear Seat Arm Rest
- Leather Steering & Gear Knob
- Express Cool NEW
- iTPMS NEW
- Driver One Touch Up Window With Anti-pinch Guard NEW