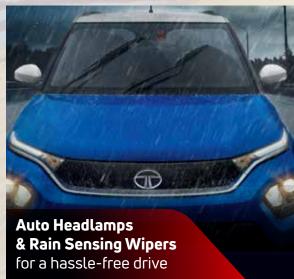

## Features

All Features Of Accomplished +

CREATIVE (MT / AMT)

- Projector Headlamps
- LED DRLs
- R16 Diamond Cut Allous
- Roof Rails
- 17.78cm TFT Instrument Cluster
- Auto Headlamps
- Rain Sensing Wipers
- Auto Folding ORVMs
- Fully Automatic Temperature Control
- Cooled Glove Box
- Rear Wiper + Wash
- Rear Defogger
- Puddle Lamps
- Rear Seat Arm Rest
- Leather Steering & Gear Knob
- Express Cool NEW
- iTPMS NEW
- Driver One Touch Up Window With Anti-pinch Guard NEW