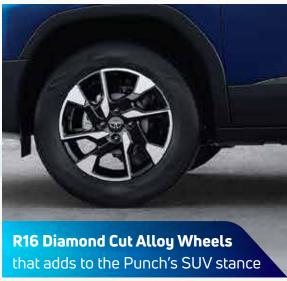

## Features

All Features Of Accomplished +

CREATIVE (MT / AMT)

- Projector Headlamps
- LED DRLs
- R16 Diamond Cut Allous
- Roof Rails
- 17.78cm TFT Instrument Cluster
- Auto Headlamps
- Rain Sensing Wipers
- Auto Folding ORVMs
- Fully Automatic Temperature Control
- Cooled Glove Box
- Rear Wiper + Wash
- Rear Defogger
- Puddle Lamps
- Rear Seat Arm Rest
- Leather Steering & Gear Knob
- Express Cool NEW
- iTPMS NEW
- Driver One Touch Up Window With Anti-pinch Guard NEW