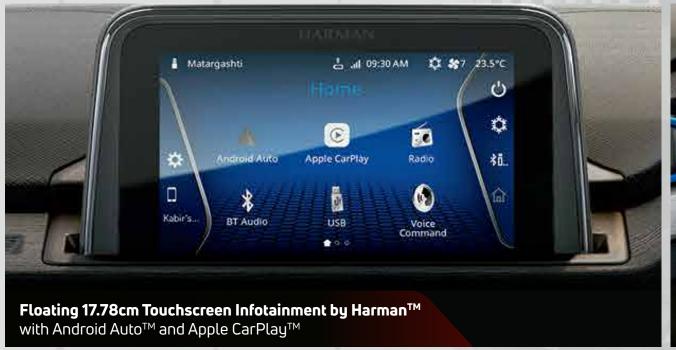

## Features

All Features Of Adventure +

- Floating 17.78cm Touchscreen Infotainment By Harman™
- 2 Tweeters
- · AA / ACP
- Reverse Parking Camera
- LED Tail Lamps
- Front Fog Lamps
- R15 Hyper Style Wheels
- Push Button Start/Stop
- One-touch-down Door Window
- Driver Seat Height Adjustment • Front A and C type USB NEW
- Rear A type USB NEW
- Front seat Armrest NEW
- Cruise Control(Petrol only)