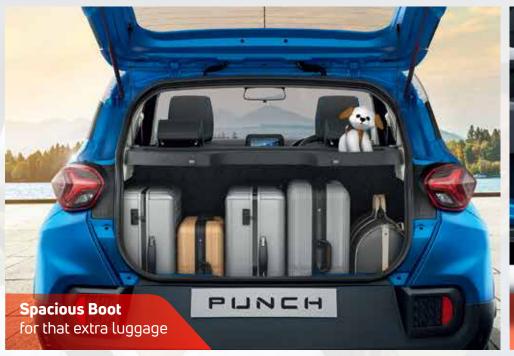

## Flagship (Petrol only) NEW

- · Electric Sunroof with voice assist
- Shark Fin
- · iRA Connected Tech

|                               | TECHNICAL SPECIFICATION                                                                                                                                  | IS Control of the con |
|-------------------------------|----------------------------------------------------------------------------------------------------------------------------------------------------------|--------------------------------------------------------------------------------------------------------------------------------------------------------------------------------------------------------------------------------------------------------------------------------------------------------------------------------------------------------------------------------------------------------------------------------------------------------------------------------------------------------------------------------------------------------------------------------------------------------------------------------------------------------------------------------------------------------------------------------------------------------------------------------------------------------------------------------------------------------------------------------------------------------------------------------------------------------------------------------------------------------------------------------------------------------------------------------------------------------------------------------------------------------------------------------------------------------------------------------------------------------------------------------------------------------------------------------------------------------------------------------------------------------------------------------------------------------------------------------------------------------------------------------------------------------------------------------------------------------------------------------------------------------------------------------------------------------------------------------------------------------------------------------------------------------------------------------------------------------------------------------------------------------------------------------------------------------------------------------------------------------------------------------------------------------------------------------------------------------------------------------|
| Engine                        |                                                                                                                                                          |                                                                                                                                                                                                                                                                                                                                                                                                                                                                                                                                                                                                                                                                                                                                                                                                                                                                                                                                                                                                                                                                                                                                                                                                                                                                                                                                                                                                                                                                                                                                                                                                                                                                                                                                                                                                                                                                                                                                                                                                                                                                                                                                |
| Туре                          | 1.2 l Revotron Petrol Engine                                                                                                                             | 1.2 l Revotron CNG Engine                                                                                                                                                                                                                                                                                                                                                                                                                                                                                                                                                                                                                                                                                                                                                                                                                                                                                                                                                                                                                                                                                                                                                                                                                                                                                                                                                                                                                                                                                                                                                                                                                                                                                                                                                                                                                                                                                                                                                                                                                                                                                                      |
| Fuel                          | Petrol                                                                                                                                                   | Petrol + CNG                                                                                                                                                                                                                                                                                                                                                                                                                                                                                                                                                                                                                                                                                                                                                                                                                                                                                                                                                                                                                                                                                                                                                                                                                                                                                                                                                                                                                                                                                                                                                                                                                                                                                                                                                                                                                                                                                                                                                                                                                                                                                                                   |
| Capacity, Cylinders           | 1199 cc, 3 Cylinders                                                                                                                                     |                                                                                                                                                                                                                                                                                                                                                                                                                                                                                                                                                                                                                                                                                                                                                                                                                                                                                                                                                                                                                                                                                                                                                                                                                                                                                                                                                                                                                                                                                                                                                                                                                                                                                                                                                                                                                                                                                                                                                                                                                                                                                                                                |
| Max Power: PS (kw) @rpm       | 87.8PS @ 6000rpm (64.6 KW)                                                                                                                               | CNG Mode - 73.5PS @ 6000rpm (54KW) Petrol Mode - 87.8PS @ 6000rpm (64.6 KW)                                                                                                                                                                                                                                                                                                                                                                                                                                                                                                                                                                                                                                                                                                                                                                                                                                                                                                                                                                                                                                                                                                                                                                                                                                                                                                                                                                                                                                                                                                                                                                                                                                                                                                                                                                                                                                                                                                                                                                                                                                                    |
| Max Torque: Nm@rpm            | 115 Nm @ 3250 +/- 100 rpm                                                                                                                                | CNG Mode - 103 Nm @ 3250 rpm<br>Petrol Mode - 115 Nm @ 3250 +/- 100 rpm                                                                                                                                                                                                                                                                                                                                                                                                                                                                                                                                                                                                                                                                                                                                                                                                                                                                                                                                                                                                                                                                                                                                                                                                                                                                                                                                                                                                                                                                                                                                                                                                                                                                                                                                                                                                                                                                                                                                                                                                                                                        |
| Transmission                  |                                                                                                                                                          |                                                                                                                                                                                                                                                                                                                                                                                                                                                                                                                                                                                                                                                                                                                                                                                                                                                                                                                                                                                                                                                                                                                                                                                                                                                                                                                                                                                                                                                                                                                                                                                                                                                                                                                                                                                                                                                                                                                                                                                                                                                                                                                                |
| Туре                          | 5 Speed Manual/5 Speed AMT                                                                                                                               | 5 Speed Manual                                                                                                                                                                                                                                                                                                                                                                                                                                                                                                                                                                                                                                                                                                                                                                                                                                                                                                                                                                                                                                                                                                                                                                                                                                                                                                                                                                                                                                                                                                                                                                                                                                                                                                                                                                                                                                                                                                                                                                                                                                                                                                                 |
| Dimensions                    |                                                                                                                                                          |                                                                                                                                                                                                                                                                                                                                                                                                                                                                                                                                                                                                                                                                                                                                                                                                                                                                                                                                                                                                                                                                                                                                                                                                                                                                                                                                                                                                                                                                                                                                                                                                                                                                                                                                                                                                                                                                                                                                                                                                                                                                                                                                |
| Length x Width x Height (mm)  | 3827 x 1742 x 1615                                                                                                                                       |                                                                                                                                                                                                                                                                                                                                                                                                                                                                                                                                                                                                                                                                                                                                                                                                                                                                                                                                                                                                                                                                                                                                                                                                                                                                                                                                                                                                                                                                                                                                                                                                                                                                                                                                                                                                                                                                                                                                                                                                                                                                                                                                |
| Wheelbase (mm)                | 2445 mm                                                                                                                                                  |                                                                                                                                                                                                                                                                                                                                                                                                                                                                                                                                                                                                                                                                                                                                                                                                                                                                                                                                                                                                                                                                                                                                                                                                                                                                                                                                                                                                                                                                                                                                                                                                                                                                                                                                                                                                                                                                                                                                                                                                                                                                                                                                |
| Ground Clearance(Unladen)(mm) | 187                                                                                                                                                      | mm                                                                                                                                                                                                                                                                                                                                                                                                                                                                                                                                                                                                                                                                                                                                                                                                                                                                                                                                                                                                                                                                                                                                                                                                                                                                                                                                                                                                                                                                                                                                                                                                                                                                                                                                                                                                                                                                                                                                                                                                                                                                                                                             |
| Boot Space (litre)            | 366 litres (as per ISO V215), 319 litres (as per ISO 210) 210L                                                                                           |                                                                                                                                                                                                                                                                                                                                                                                                                                                                                                                                                                                                                                                                                                                                                                                                                                                                                                                                                                                                                                                                                                                                                                                                                                                                                                                                                                                                                                                                                                                                                                                                                                                                                                                                                                                                                                                                                                                                                                                                                                                                                                                                |
| Brakes                        |                                                                                                                                                          |                                                                                                                                                                                                                                                                                                                                                                                                                                                                                                                                                                                                                                                                                                                                                                                                                                                                                                                                                                                                                                                                                                                                                                                                                                                                                                                                                                                                                                                                                                                                                                                                                                                                                                                                                                                                                                                                                                                                                                                                                                                                                                                                |
| Front, Rear                   | Front (Disc); Rear (Drum)                                                                                                                                |                                                                                                                                                                                                                                                                                                                                                                                                                                                                                                                                                                                                                                                                                                                                                                                                                                                                                                                                                                                                                                                                                                                                                                                                                                                                                                                                                                                                                                                                                                                                                                                                                                                                                                                                                                                                                                                                                                                                                                                                                                                                                                                                |
| Suspension                    |                                                                                                                                                          |                                                                                                                                                                                                                                                                                                                                                                                                                                                                                                                                                                                                                                                                                                                                                                                                                                                                                                                                                                                                                                                                                                                                                                                                                                                                                                                                                                                                                                                                                                                                                                                                                                                                                                                                                                                                                                                                                                                                                                                                                                                                                                                                |
| Front                         | Independent, Lower Wishbone, Mcpherson Strut With Coil Spring                                                                                            |                                                                                                                                                                                                                                                                                                                                                                                                                                                                                                                                                                                                                                                                                                                                                                                                                                                                                                                                                                                                                                                                                                                                                                                                                                                                                                                                                                                                                                                                                                                                                                                                                                                                                                                                                                                                                                                                                                                                                                                                                                                                                                                                |
| Rear                          | Semi-independent Twist Beam With Coil Spring And Shock Absorber                                                                                          |                                                                                                                                                                                                                                                                                                                                                                                                                                                                                                                                                                                                                                                                                                                                                                                                                                                                                                                                                                                                                                                                                                                                                                                                                                                                                                                                                                                                                                                                                                                                                                                                                                                                                                                                                                                                                                                                                                                                                                                                                                                                                                                                |
| Wheels & Tyres                |                                                                                                                                                          |                                                                                                                                                                                                                                                                                                                                                                                                                                                                                                                                                                                                                                                                                                                                                                                                                                                                                                                                                                                                                                                                                                                                                                                                                                                                                                                                                                                                                                                                                                                                                                                                                                                                                                                                                                                                                                                                                                                                                                                                                                                                                                                                |
| Туре                          | Steel Wheel With Wheel Covers / Hyper Style Wheels / Alloy Wheels                                                                                        |                                                                                                                                                                                                                                                                                                                                                                                                                                                                                                                                                                                                                                                                                                                                                                                                                                                                                                                                                                                                                                                                                                                                                                                                                                                                                                                                                                                                                                                                                                                                                                                                                                                                                                                                                                                                                                                                                                                                                                                                                                                                                                                                |
| Size                          | Creative: 195/60 R16 (Radial-Tubeless) Pure / Adventure / Accomplished: 185/70 R15 (Radial-Tubeless) Accomplished Dazzle S: 195/60 R16 (Radial-Tubeless) | Pure / Adventure / Accomplished:<br>185/70 R15 (Radial-Tubeless)<br>Accomplished Dazzle S: 195/60 R16 (Radial-Tubeless)                                                                                                                                                                                                                                                                                                                                                                                                                                                                                                                                                                                                                                                                                                                                                                                                                                                                                                                                                                                                                                                                                                                                                                                                                                                                                                                                                                                                                                                                                                                                                                                                                                                                                                                                                                                                                                                                                                                                                                                                        |
| Spare                         | 185/70 R15 Steel Wheels                                                                                                                                  |                                                                                                                                                                                                                                                                                                                                                                                                                                                                                                                                                                                                                                                                                                                                                                                                                                                                                                                                                                                                                                                                                                                                                                                                                                                                                                                                                                                                                                                                                                                                                                                                                                                                                                                                                                                                                                                                                                                                                                                                                                                                                                                                |
| Fuel Tank                     |                                                                                                                                                          |                                                                                                                                                                                                                                                                                                                                                                                                                                                                                                                                                                                                                                                                                                                                                                                                                                                                                                                                                                                                                                                                                                                                                                                                                                                                                                                                                                                                                                                                                                                                                                                                                                                                                                                                                                                                                                                                                                                                                                                                                                                                                                                                |
| Capacity (litres)             | 37 L                                                                                                                                                     | Petrol: 37 L, CNG: 60 L (Water Capacity)                                                                                                                                                                                                                                                                                                                                                                                                                                                                                                                                                                                                                                                                                                                                                                                                                                                                                                                                                                                                                                                                                                                                                                                                                                                                                                                                                                                                                                                                                                                                                                                                                                                                                                                                                                                                                                                                                                                                                                                                                                                                                       |