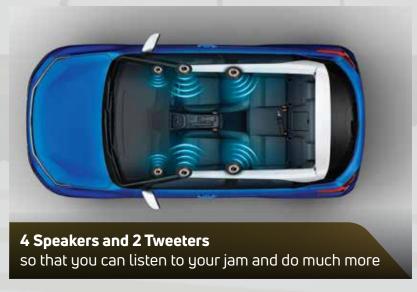

# ADVENTURE (MT / AMT) Features

All Features Of Pure +

- Floating 8.89cm Infotainment
- 4 Speakers
- Steering Mounted Control
- USB Charging Port
- ORVM With Electrical Adjustment
- All Power Windows
- Follow-me-home Headlamps
- Anti Glare IRVM
- Central Remote Locking With Flip Key
- Full Wheel Covers
- Body Coloured ORVM, ODH

## Rhythm Pack

- 17.78cm Infotainment Screen By Harman™
- 2 Tweeters
- · AA / ACP
- Reverse Parking Camera

**ACCOMPLISHED** 