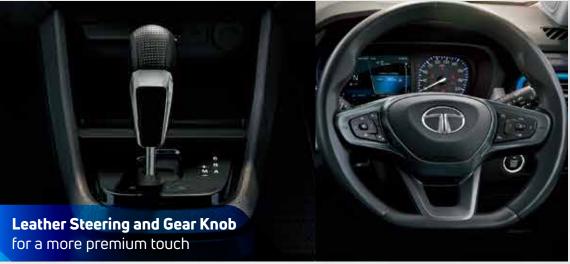

## Features

All Features Of Accomplished +

CREATIVE (MT / AMT)

- Projector Headlamps
- LED DRLs
- R16 Diamond Cut Allous
- Roof Rails
- 17.78cm TFT Instrument Cluster
- Auto Headlamps
- Rain Sensing Wipers
- Auto Folding ORVMs
- Fully Automatic Temperature Control
- Cooled Glove Box
- Rear Wiper + Wash
- Rear Defogger
- Puddle Lamps
- Rear Seat Arm Rest
- Leather Steering & Gear Knob
- Express Cool NEW
- iTPMS NEW
- Driver One Touch Up Window With Anti-pinch Guard NEW