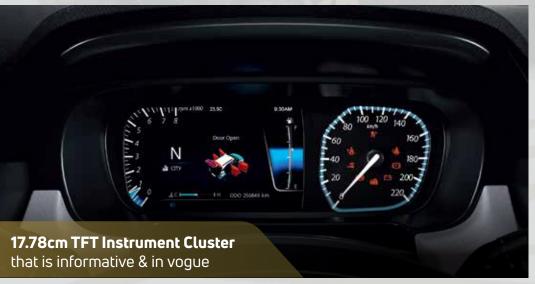

## Features

All Features Of Accomplished +

CREATIVE (MT / AMT)

- Projector Headlamps
- LED DRLs
- R16 Diamond Cut Allous
- Roof Rails
- 17.78cm TFT Instrument Cluster
- Auto Headlamps
- Rain Sensing Wipers
- Auto Folding ORVMs
- Fully Automatic Temperature Control
- Cooled Glove Box
- Rear Wiper + Wash
- Rear Defogger
- Puddle Lamps
- Rear Seat Arm Rest
- Leather Steering & Gear Knob
- Express Cool NEW
- iTPMS NEW
- Driver One Touch Up Window With Anti-pinch Guard NEW